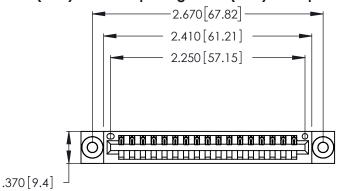

<u>Contact Dimensions:</u>
522-P.C. Tail .025 Sq. (0.64 Sq.) - Tail LG. = .440 (11.18)
.125 (3.18) Contact Spacing x .250 (6.35) Row Spacing

- INSULATOR MATERIAL: THERMOPLASTIC POLYESTER, UL 94V-0 CONTACT MATERIAL; COPPER, NICKEL, TIN ALLOY CA-725
- CONTACT PLATING: GOLD ON THE MATING AREA, TIN-LEAD ON THE CONTACT TAILS, NICKEL UNDERPLATE

THIS IS A C.A.D. GENERATED DRAWING DO NOT MAKE MANUAL REVISIONS TO MASTER.

1

346/396 SERIES CARD EDGE CONNECTOR PART NUMBER: 346-017-522-103

**EDAC INC** TORONTO, ONTARIO CANADA

THESE DRAWINGS AND SPECIFICATIONS ARE THE PROPERTY OF EDAC INC., AND SHALL NOT BE REPRODUCED, OR COPIED OR USED AS THE BASIS FOR THE MANUFACTURE OR SALE OF APPARATUS WITHOUT WRITTEN PERMISSION.