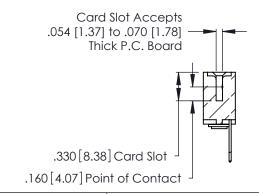

Contact Code 560

INSULATOR MATERIAL: THERMOPLASTIC POLYESTER, UL 94V-0 CONTACT MATERIAL; COPPER, NICKEL, TIN ALLOY CA-725 CONTACT PLATING: GOLD ON THE MATING AREA, TIN-LEAD

ON THE CONTACT TAILS, NICKEL UNDERPLATE

346/396 SERIES CARD EDGE CONNECTOR CONTACT CODE 555,556,558,559,560 DIMENSIONS

YOUR CONNECTION TO QUALITY & SERVICE

**EDAC INC** TORONTO, ONTARIO CANADA

THESE DRAWINGS AND SPECIFICATIONS ARE THE PROPERTY OF EDAC INC.,AND SHALL NOT BE REPRODUCED, OR COPIED OR USED AS THE BASIS FOR THE MANUFACTURE OR SALE OF APPARATUS WITHOUT WRITTEN PERMISSION.