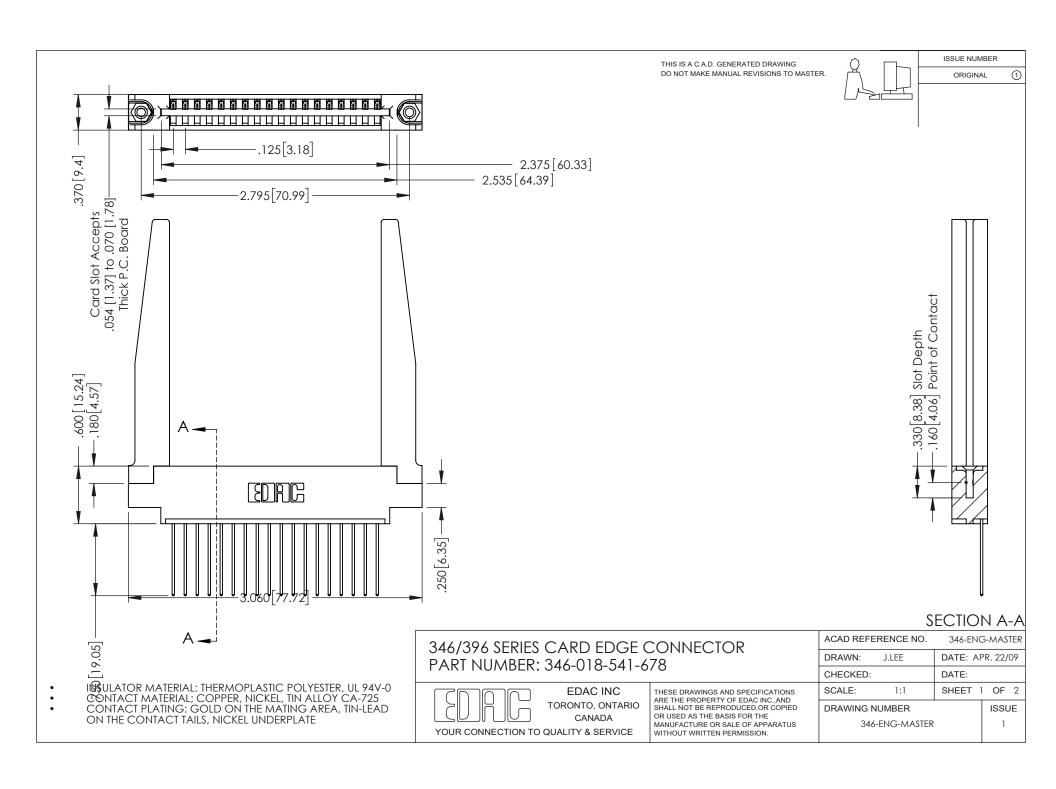

## **Contact Code 556**

INSULATOR MATERIAL: THERMOPLASTIC POLYESTER, UL 94V-0 CONTACT MATERIAL; COPPER, NICKEL, TIN ALLOY CA-725 CONTACT PLATING: GOLD ON THE MATING AREA, TIN-LEAD

ON THE CONTACT TAILS, NICKEL UNDERPLATE

## 346/396 SERIES CARD EDGE CONNECTOR CONTACT CODE 555,556,558,559,560 DIMENSIONS

YOUR CONNECTION TO QUALITY & SERVICE

**EDAC INC** TORONTO, ONTARIO CANADA

THESE DRAWINGS AND SPECIFICATIONS ARE THE PROPERTY OF EDAC INC.,AND SHALL NOT BE REPRODUCED, OR COPIED OR USED AS THE BASIS FOR THE MANUFACTURE OR SALE OF APPARATUS WITHOUT WRITTEN PERMISSION.