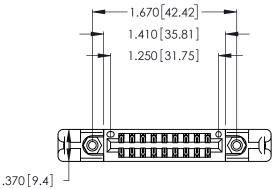

Contact Dimensions:
560-Extender Board Bend (Code 523 Contacts)
See Sheet 2 for Contact Code 555, 556, 558, 559, 560 Dimensions

CONTACT PLATING: GOLD ON THE MATING AREA, TIN-LEAD ON THE CONTACT TAILS, NICKEL UNDERPLATE

THIS IS A C.A.D. GENERATED DRAWING DO NOT MAKE MANUAL REVISIONS TO MASTER.

ISSUE NUMBER ORIGINAL 1

346/396 SERIES CARD EDGE CONNECTOR PART NUMBER: 346-018-560-258

**EDAC INC** TORONTO, ONTARIO CANADA

THESE DRAWINGS AND SPECIFICATIONS ARE THE PROPERTY OF EDAC INC.,AND SHALL NOT BE REPRODUCED, OR COPIED OR USED AS THE BASIS FOR THE MANUFACTURE OR SALE OF APPARATUS WITHOUT WRITTEN PERMISSION.

| ACAD REFERENCE NO. |       | 346-ENG-MASTER   |       |
|--------------------|-------|------------------|-------|
| DRAWN:             | J.LEE | DATE: APR. 22/09 |       |
| CHECKED:           |       | DATE:            |       |
| SCALE:             | N.T.S | SHEET            | OF 2  |
| DRAWING NUMBER     |       |                  | ISSUE |
| 346-ENG-MASTER     |       |                  | 1     |
|                    |       |                  |       |