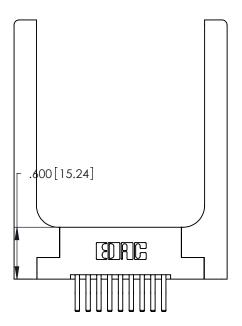

Contact Dimensions:
560-Extender Board Bend (Code 523 Contacts)
See Sheet 2 for Contact Code 555, 556, 558, 559, 560 Dimensions

CONTACT PLATING: GOLD ON THE MATING AREA, TIN-LEAD ON THE CONTACT TAILS, NICKEL UNDERPLATE

THIS IS A C.A.D. GENERATED DRAWING DO NOT MAKE MANUAL REVISIONS TO MASTER.

ISSUE NUMBER ORIGINAL 1

346/396 SERIES CARD EDGE CONNECTOR PART NUMBER: 346-018-560-258

**EDAC INC** TORONTO, ONTARIO CANADA

THESE DRAWINGS AND SPECIFICATIONS ARE THE PROPERTY OF EDAC INC.,AND SHALL NOT BE REPRODUCED, OR COPIED OR USED AS THE BASIS FOR THE MANUFACTURE OR SALE OF APPARATUS WITHOUT WRITTEN PERMISSION.

| ACAD REFERENCE NO. |       | 346-ENG-MASTER   |       |
|--------------------|-------|------------------|-------|
| DRAWN:             | J.LEE | DATE: APR. 22/09 |       |
| CHECKED:           |       | DATE:            |       |
| SCALE:             | N.T.S | SHEET            | OF 2  |
| DRAWING NUMBER     |       |                  | ISSUE |
| 346-ENG-MASTER     |       |                  | 1     |
|                    |       |                  |       |