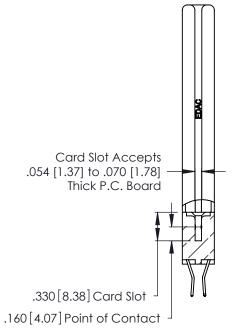

THIS IS A C.A.D. GENERATED DRAWING DO NOT MAKE MANUAL REVISIONS TO MASTER.

ISSUE NUMBER

ORIGINAL

1

**Contact Code 555** 

Contact Code 556

**Contact Code 558** 

**Contact Code 559** 

Contact Code 560

INSULATOR MATERIAL: THERMOPLASTIC POLYESTER, UL 94V-0 CONTACT MATERIAL; COPPER, NICKEL, TIN ALLOY CA-725 CONTACT PLATING: GOLD ON THE MATING AREA, TIN-LEAD

ON THE CONTACT TAILS, NICKEL UNDERPLATE

346/396 SERIES CARD EDGE CONNECTOR CONTACT CODE 555,556,558,559,560 DIMENSIONS

YOUR CONNECTION TO QUALITY & SERVICE

**EDAC INC** TORONTO, ONTARIO CANADA

THESE DRAWINGS AND SPECIFICATIONS ARE THE PROPERTY OF EDAC INC.,AND SHALL NOT BE REPRODUCED, OR COPIED OR USED AS THE BASIS FOR THE MANUFACTURE OR SALE OF APPARATUS WITHOUT WRITTEN PERMISSION.

| <u>`</u> | ACAD REFERENCE NO. | 346-ENG-MASTER   |  |
|----------|--------------------|------------------|--|
|          | DRAWN: J.LEE       | DATE: APR. 22/09 |  |
|          | CHECKED:           | DATE:            |  |
|          | SCALE: 1:1         | SHEET 2 OF 2     |  |
|          | DRAWING NUMBER     | ISSUE            |  |
|          | 346-ENG-MASTER     | 1                |  |