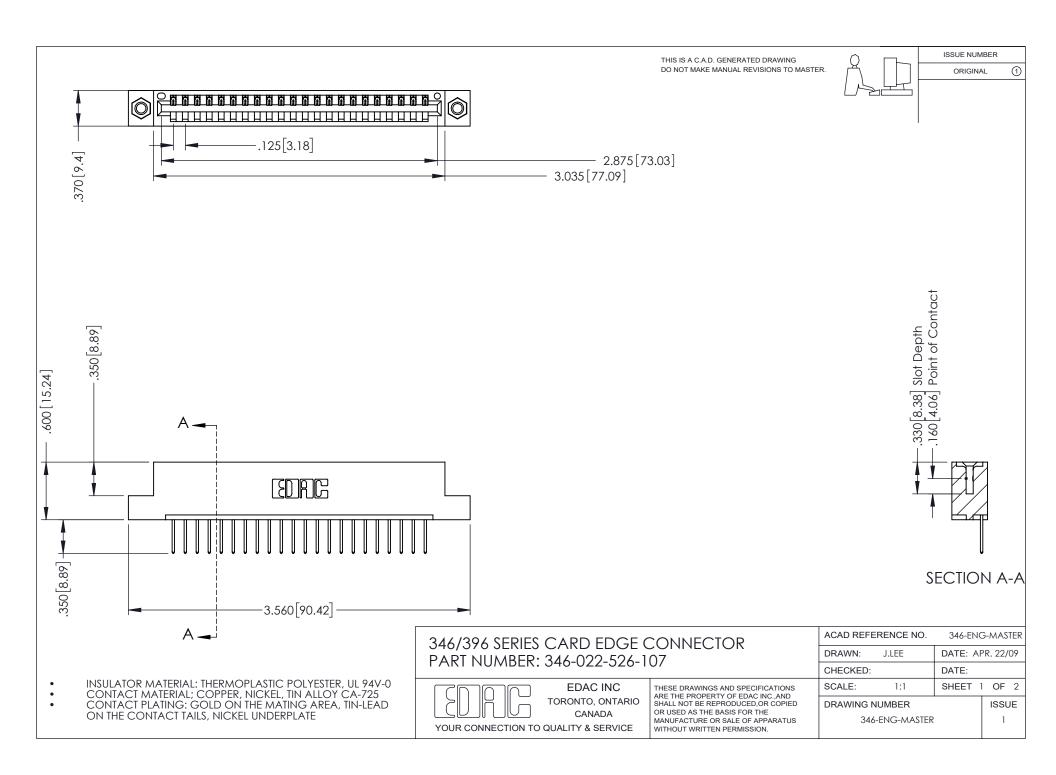

## **Contact Code 556**

INSULATOR MATERIAL: THERMOPLASTIC POLYESTER, UL 94V-0 CONTACT MATERIAL; COPPER, NICKEL, TIN ALLOY CA-725 CONTACT PLATING: GOLD ON THE MATING AREA, TIN-LEAD

ON THE CONTACT TAILS, NICKEL UNDERPLATE