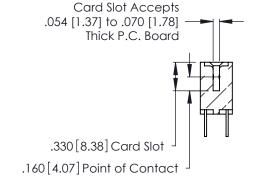

**Contact Code 560** 

INSULATOR MATERIAL: THERMOPLASTIC POLYESTER, UL 94V-0 CONTACT MATERIAL; COPPER, NICKEL, TIN ALLOY CA-725 CONTACT PLATING: GOLD ON THE MATING AREA, TIN-LEAD

ON THE CONTACT TAILS, NICKEL UNDERPLATE