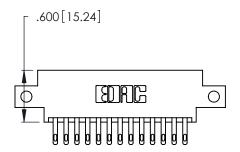

THIS IS A C.A.D. GENERATED DRAWING DO NOT MAKE MANUAL REVISIONS TO MASTER.

| 346/396 SERIES CARD EDGE CONNECTOR |
|------------------------------------|
| PART NUMBER: 346-026-500-812       |

**EDAC INC** TORONTO, ONTARIO CANADA

Contact Dimensions: 500-Wire Hole .050x.025 (1.27x0.64) - Tail LG. =.260 (6.60) .125 (3.18) Contact Spacing x .250 (6.35) Row Spacing

- INSULATOR MATERIAL: THERMOPLASTIC POLYESTER, UL 94V-0 CONTACT MATERIAL; COPPER, NICKEL, TIN ALLOY CA-725
- CONTACT PLATING: GOLD ON THE MATING AREA, TIN-LEAD ON THE CONTACT TAILS, NICKEL UNDERPLATE