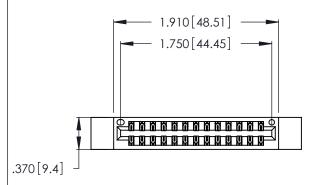

THIS IS A C.A.D. GENERATED DRAWING DO NOT MAKE MANUAL REVISIONS TO MASTER.

| 346/396 SERIES CARD EDGE CONNECTOR |
|------------------------------------|
| PART NUMBER: 346-026-500-812       |

**EDAC INC** TORONTO, ONTARIO CANADA

Contact Dimensions: 500-Wire Hole .050x.025 (1.27x0.64) - Tail LG. =.260 (6.60) .125 (3.18) Contact Spacing x .250 (6.35) Row Spacing

- INSULATOR MATERIAL: THERMOPLASTIC POLYESTER, UL 94V-0 CONTACT MATERIAL; COPPER, NICKEL, TIN ALLOY CA-725
- CONTACT PLATING: GOLD ON THE MATING AREA, TIN-LEAD ON THE CONTACT TAILS, NICKEL UNDERPLATE