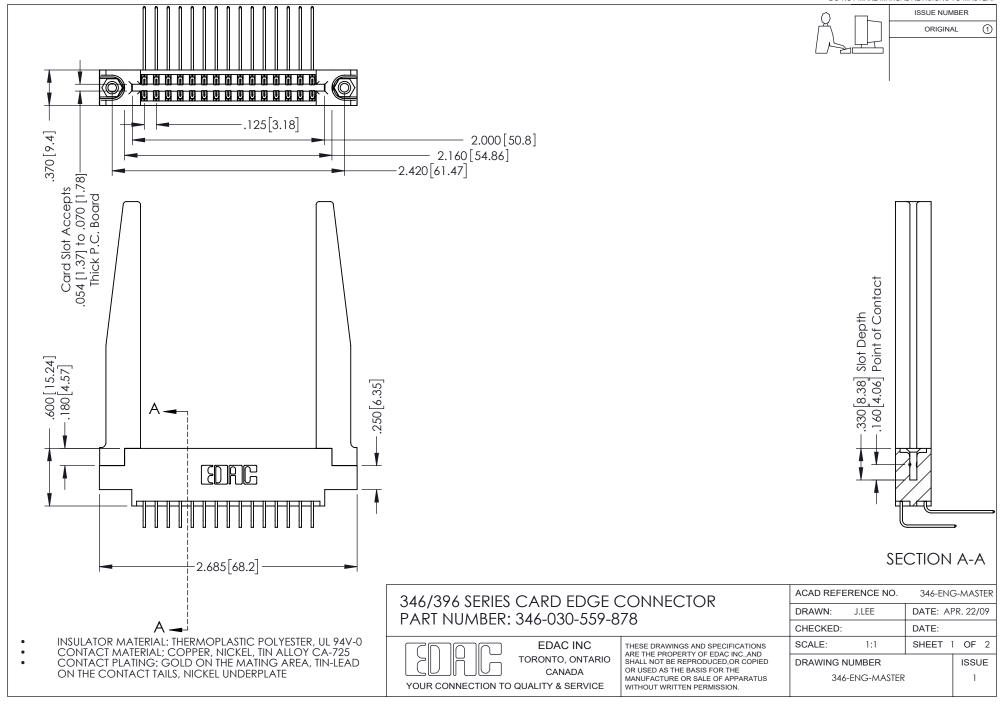

## **Contact Code 556**

INSULATOR MATERIAL: THERMOPLASTIC POLYESTER, UL 94V-0 CONTACT MATERIAL; COPPER, NICKEL, TIN ALLOY CA-725 CONTACT PLATING: GOLD ON THE MATING AREA, TIN-LEAD

ON THE CONTACT TAILS, NICKEL UNDERPLATE

## 346/396 SERIES CARD EDGE CONNECTOR CONTACT CODE 555,556,558,559,560 DIMENSIONS

YOUR CONNECTION TO QUALITY & SERVICE

**EDAC INC** TORONTO, ONTARIO CANADA

THESE DRAWINGS AND SPECIFICATIONS ARE THE PROPERTY OF EDAC INC.,AND SHALL NOT BE REPRODUCED, OR COPIED OR USED AS THE BASIS FOR THE MANUFACTURE OR SALE OF APPARATUS WITHOUT WRITTEN PERMISSION.