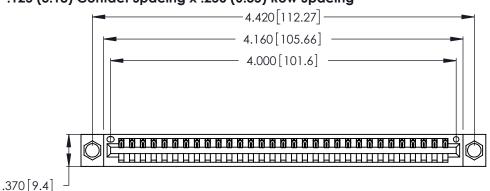

Contact Dimensions: 541-Wire Wrap .025 Sq. (0.64 Sq.) - Tail LG. =.750 (19.05) .125 (3.18) Contact Spacing x .250 (6.35) Row Spacing

THIS IS A C.A.D. GENERATED DRAWING DO NOT MAKE MANUAL REVISIONS TO MASTER.

.600 [15.24] 

Card Slot Accepts .054 [1.37] to .070 [1.78] Thick P.C. Board .330 [8.38] Card Slot .160 [4.07] Point of Contact

- INSULATOR MATERIAL: THERMOPLASTIC POLYESTER, UL 94V-0 CONTACT MATERIAL; COPPER, NICKEL, TIN\_ALLOY CA-725
- CONTACT PLATING: GOLD ON THE MATING AREA, TIN-LEAD ON THE CONTACT TAILS, NICKEL UNDERPLATE