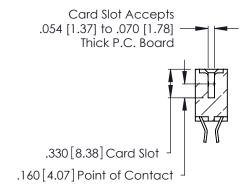

<u>Contact Dimensions:</u>
555-Extender Board Bend (Code 500 Contacts)
See Sheet 2 for Contact Code 555, 556, 558, 559, 560 Dimensions

.370 [9.4]

- INSULATOR MATERIAL: THERMOPLASTIC POLYESTER, UL 94V-0 CONTACT MATERIAL; COPPER, NICKEL, TIN ALLOY CA-725
- CONTACT PLATING: GOLD ON THE MATING AREA, TIN-LEAD ON THE CONTACT TAILS, NICKEL UNDERPLATE

Contact Code 560

INSULATOR MATERIAL: THERMOPLASTIC POLYESTER, UL 94V-0 CONTACT MATERIAL; COPPER, NICKEL, TIN ALLOY CA-725 CONTACT PLATING: GOLD ON THE MATING AREA, TIN-LEAD

ON THE CONTACT TAILS, NICKEL UNDERPLATE