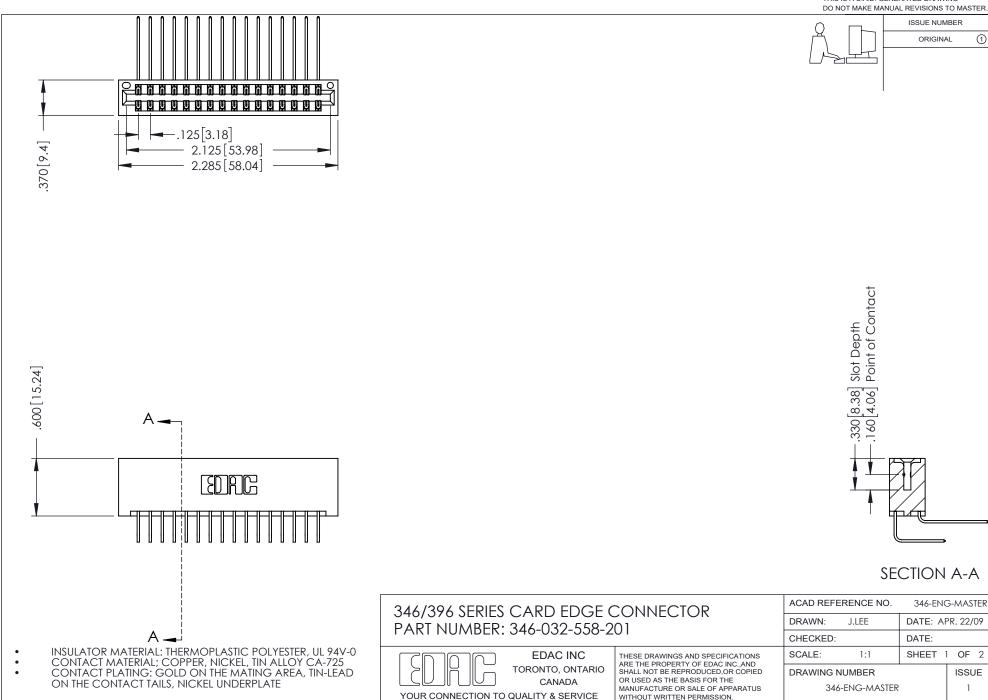

THIS IS A C.A.D. GENERATED DRAWING DO NOT MAKE MANUAL REVISIONS TO MASTER.

ISSUE NUMBER ORIGINAL 1

**Contact Code 555** 

**Contact Code 556** 

INSULATOR MATERIAL: THERMOPLASTIC POLYESTER, UL 94V-0 CONTACT MATERIAL; COPPER, NICKEL, TIN ALLOY CA-725 CONTACT PLATING: GOLD ON THE MATING AREA, TIN-LEAD

ON THE CONTACT TAILS, NICKEL UNDERPLATE

## 346/396 SERIES CARD EDGE CONNECTOR CONTACT CODE 555,556,558,559,560 DIMENSIONS

YOUR CONNECTION TO QUALITY & SERVICE

**EDAC INC** TORONTO, ONTARIO CANADA

THESE DRAWINGS AND SPECIFICATIONS ARE THE PROPERTY OF EDAC INC.,AND SHALL NOT BE REPRODUCED, OR COPIED OR USED AS THE BASIS FOR THE MANUFACTURE OR SALE OF APPARATUS WITHOUT WRITTEN PERMISSION.