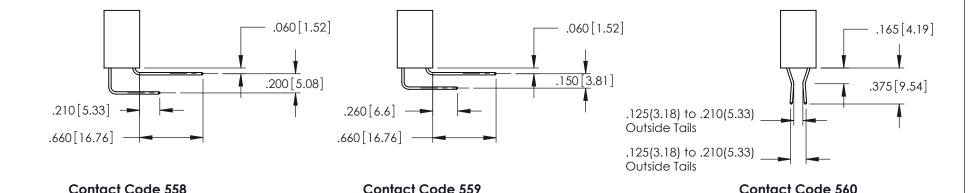

THIS IS A C.A.D. GENERATED DRAWING DO NOT MAKE MANUAL REVISIONS TO MASTER.

ISSUE NUMBER ORIGINAL 1

**Contact Code 555** 

**Contact Code 556** 

INSULATOR MATERIAL: THERMOPLASTIC POLYESTER, UL 94V-0 CONTACT MATERIAL; COPPER, NICKEL, TIN ALLOY CA-725 CONTACT PLATING: GOLD ON THE MATING AREA, TIN-LEAD

## 346/396 SERIES CARD EDGE CONNECTOR CONTACT CODE 555,556,558,559,560 DIMENSIONS

YOUR CONNECTION TO QUALITY & SERVICE

**EDAC INC** TORONTO, ONTARIO CANADA

THESE DRAWINGS AND SPECIFICATIONS ARE THE PROPERTY OF EDAC INC.,AND SHALL NOT BE REPRODUCED, OR COPIED OR USED AS THE BASIS FOR THE MANUFACTURE OR SALE OF APPARATUS WITHOUT WRITTEN PERMISSION.