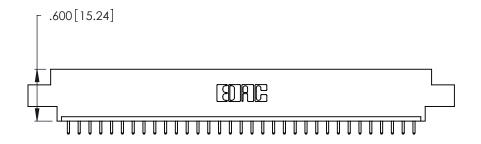

Contact Dimensions: 521-P.C. Tail .025 Sq. (0.64 Sq.) - Tail LG. =.150 (3.81) .125 (3.18) Contact Spacing x .250 (6.35) Row Spacing

.370 [9.4]

THIS IS A C.A.D. GENERATED DRAWING DO NOT MAKE MANUAL REVISIONS TO MASTER.

Card Slot Accepts .054 [1.37] to .070 [1.78] Thick P.C. Board .330 [8.38] Card Slot .160 [4.07] Point of Contact

INSULATOR MATERIAL: THERMOPLASTIC POLYESTER, UL 94V-0 CONTACT MATERIAL; COPPER, NICKEL, TIN ALLOY CA-725