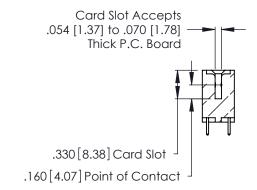

Contact Dimensions: 521-P.C. Tail .025 Sq. (0.64 Sq.) - Tail LG. =.150 (3.81) .125 (3.18) Contact Spacing x .250 (6.35) Row Spacing

- INSULATOR MATERIAL: THERMOPLASTIC POLYESTER, UL 94V-0 CONTACT MATERIAL; COPPER, NICKEL, TIN ALLOY CA-725
- CONTACT PLATING: GOLD ON THE MATING AREA, TIN-LEAD ON THE CONTACT TAILS, NICKEL UNDERPLATE

Contact Code 560

INSULATOR MATERIAL: THERMOPLASTIC POLYESTER, UL 94V-0 CONTACT MATERIAL; COPPER, NICKEL, TIN ALLOY CA-725 CONTACT PLATING: GOLD ON THE MATING AREA, TIN-LEAD

ON THE CONTACT TAILS, NICKEL UNDERPLATE