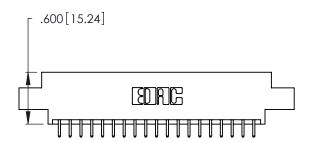

THIS IS A C.A.D. GENERATED DRAWING DO NOT MAKE MANUAL REVISIONS TO MASTER.

| 346/396 SERIES CARD EDGE CONNECTOR |
|------------------------------------|
| PART NUMBER: 346-038-521-807       |

**EDAC INC** TORONTO, ONTARIO CANADA

Contact Code 560

INSULATOR MATERIAL: THERMOPLASTIC POLYESTER, UL 94V-0 CONTACT MATERIAL; COPPER, NICKEL, TIN ALLOY CA-725 CONTACT PLATING: GOLD ON THE MATING AREA, TIN-LEAD

ON THE CONTACT TAILS, NICKEL UNDERPLATE