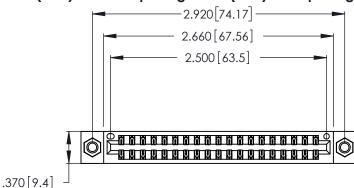

Contact Dimensions: 521-P.C. Tail .025 Sq. (0.64 Sq.) - Tail LG. =.150 (3.81) .125 (3.18) Contact Spacing x .250 (6.35) Row Spacing

- INSULATOR MATERIAL: THERMOPLASTIC POLYESTER, UL 94V-0 CONTACT MATERIAL; COPPER, NICKEL, TIN ALLOY CA-725
- CONTACT PLATING: GOLD ON THE MATING AREA, TIN-LEAD ON THE CONTACT TAILS, NICKEL UNDERPLATE

THIS IS A C.A.D. GENERATED DRAWING DO NOT MAKE MANUAL REVISIONS TO MASTER.

| 346/396 SERIES CARD EDGE CONNECTOR |
|------------------------------------|
| PART NUMBER: 346-038-521-807       |

**EDAC INC** TORONTO, ONTARIO CANADA