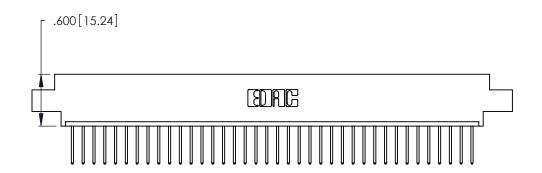

<u>Contact Dimensions:</u>
522-P.C. Tail .025 Sq. (0.64 Sq.) - Tail LG. =.440 (11.18)
.125 (3.18) Contact Spacing x .250 (6.35) Row Spacing

.370 [9.4]

THIS IS A C.A.D. GENERATED DRAWING DO NOT MAKE MANUAL REVISIONS TO MASTER.

Card Slot Accepts .054 [1.37] to .070 [1.78] Thick P.C. Board .330 [8.38] Card Slot .160 [4.07] Point of Contact

INSULATOR MATERIAL: THERMOPLASTIC POLYESTER, UL 94V-0 CONTACT MATERIAL; COPPER, NICKEL, TIN\_ALLOY CA-725

CONTACT PLATING: GOLD ON THE MATING AREA, TIN-LEAD ON THE CONTACT TAILS, NICKEL UNDERPLATE

346/396 SERIES CARD EDGE CONNECTOR PART NUMBER: 346-038-522-608

**EDAC INC** TORONTO, ONTARIO CANADA

THESE DRAWINGS AND SPECIFICATIONS ARE THE PROPERTY OF EDAC INC.,AND SHALL NOT BE REPRODUCED, OR COPIED OR USED AS THE BASIS FOR THE MANUFACTURE OR SALE OF APPARATUS WITHOUT WRITTEN PERMISSION.