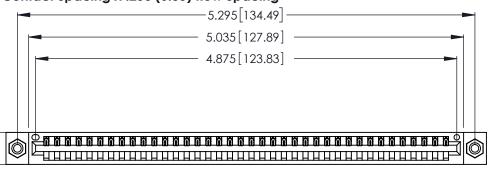

<u>Contact Dimensions:</u>
522-P.C. Tail .025 Sq. (0.64 Sq.) - Tail LG. =.440 (11.18)
.125 (3.18) Contact Spacing x .250 (6.35) Row Spacing

.370 [9.4]

THIS IS A C.A.D. GENERATED DRAWING DO NOT MAKE MANUAL REVISIONS TO MASTER.

Card Slot Accepts .054 [1.37] to .070 [1.78] Thick P.C. Board .330 [8.38] Card Slot .160 [4.07] Point of Contact

INSULATOR MATERIAL: THERMOPLASTIC POLYESTER, UL 94V-0 CONTACT MATERIAL; COPPER, NICKEL, TIN\_ALLOY CA-725

CONTACT PLATING: GOLD ON THE MATING AREA, TIN-LEAD ON THE CONTACT TAILS, NICKEL UNDERPLATE

346/396 SERIES CARD EDGE CONNECTOR PART NUMBER: 346-038-522-608

**EDAC INC** TORONTO, ONTARIO CANADA

THESE DRAWINGS AND SPECIFICATIONS ARE THE PROPERTY OF EDAC INC.,AND SHALL NOT BE REPRODUCED, OR COPIED OR USED AS THE BASIS FOR THE MANUFACTURE OR SALE OF APPARATUS WITHOUT WRITTEN PERMISSION.