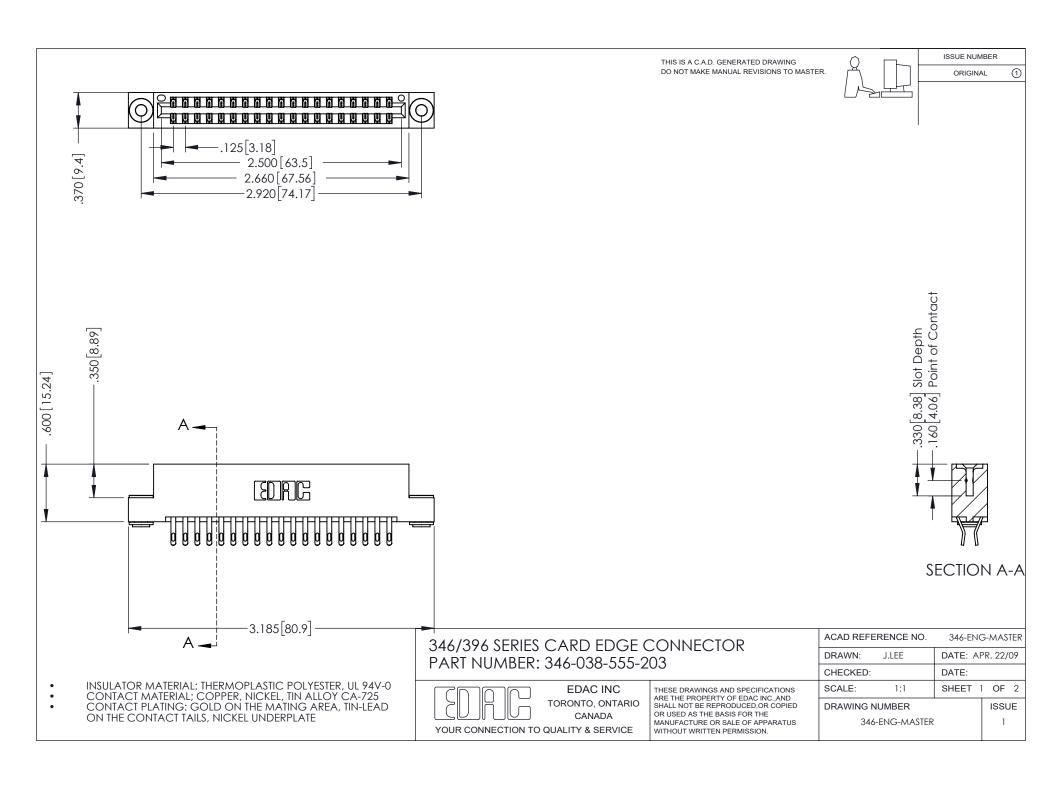

## **Contact Code 556**

INSULATOR MATERIAL: THERMOPLASTIC POLYESTER, UL 94V-0 CONTACT MATERIAL; COPPER, NICKEL, TIN ALLOY CA-725 CONTACT PLATING: GOLD ON THE MATING AREA, TIN-LEAD

ON THE CONTACT TAILS, NICKEL UNDERPLATE