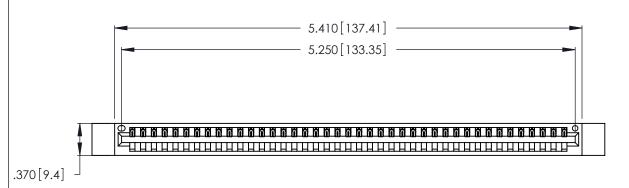

<u>Contact Dimensions:</u>
526-P.C. Tail .018 Sq. (0.46 Sq.) - Tail LG. =.350 (8.89)
.125 (3.18) Contact Spacing x .250 (6.35) Row Spacing

THIS IS A C.A.D. GENERATED DRAWING DO NOT MAKE MANUAL REVISIONS TO MASTER.

.600 [15.24] 

- INSULATOR MATERIAL: THERMOPLASTIC POLYESTER, UL 94V-0 CONTACT MATERIAL; COPPER, NICKEL, TIN\_ALLOY CA-725
- CONTACT PLATING: GOLD ON THE MATING AREA, TIN-LEAD ON THE CONTACT TAILS, NICKEL UNDERPLATE

346/396 SERIES CARD EDGE CONNECTOR PART NUMBER: 346-041-526-612

**EDAC INC** TORONTO, ONTARIO CANADA

THESE DRAWINGS AND SPECIFICATIONS ARE THE PROPERTY OF EDAC INC., AND SHALL NOT BE REPRODUCED, OR COPIED OR USED AS THE BASIS FOR THE MANUFACTURE OR SALE OF APPARATUS WITHOUT WRITTEN PERMISSION.