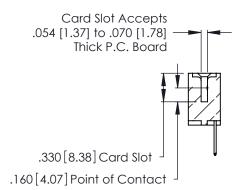

Contact Code 560

INSULATOR MATERIAL: THERMOPLASTIC POLYESTER, UL 94V-0 CONTACT MATERIAL; COPPER, NICKEL, TIN ALLOY CA-725 CONTACT PLATING: GOLD ON THE MATING AREA, TIN-LEAD

ON THE CONTACT TAILS, NICKEL UNDERPLATE

346/396 SERIES CARD EDGE CONNECTOR CONTACT CODE 555,556,558,559,560 DIMENSIONS

YOUR CONNECTION TO QUALITY & SERVICE

**EDAC INC** TORONTO, ONTARIO CANADA

THESE DRAWINGS AND SPECIFICATIONS ARE THE PROPERTY OF EDAC INC.,AND SHALL NOT BE REPRODUCED, OR COPIED OR USED AS THE BASIS FOR THE MANUFACTURE OR SALE OF APPARATUS WITHOUT WRITTEN PERMISSION.