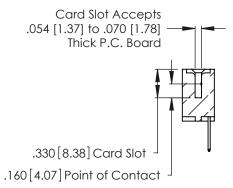

**Contact Code 560** 

INSULATOR MATERIAL: THERMOPLASTIC POLYESTER, UL 94V-0 CONTACT MATERIAL; COPPER, NICKEL, TIN ALLOY CA-725 CONTACT PLATING: GOLD ON THE MATING AREA, TIN-LEAD

ON THE CONTACT TAILS, NICKEL UNDERPLATE