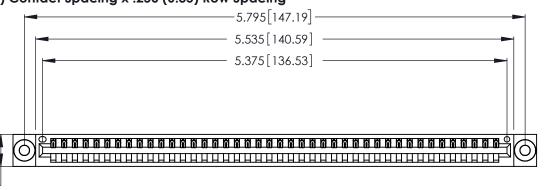

<u>Contact Dimensions:</u>
526-P.C. Tail .018 Sq. (0.46 Sq.) - Tail LG. =.350 (8.89)
.125 (3.18) Contact Spacing x .250 (6.35) Row Spacing -5.795[147.19] 5.535 [140.59]

THIS IS A C.A.D. GENERATED DRAWING DO NOT MAKE MANUAL REVISIONS TO MASTER.