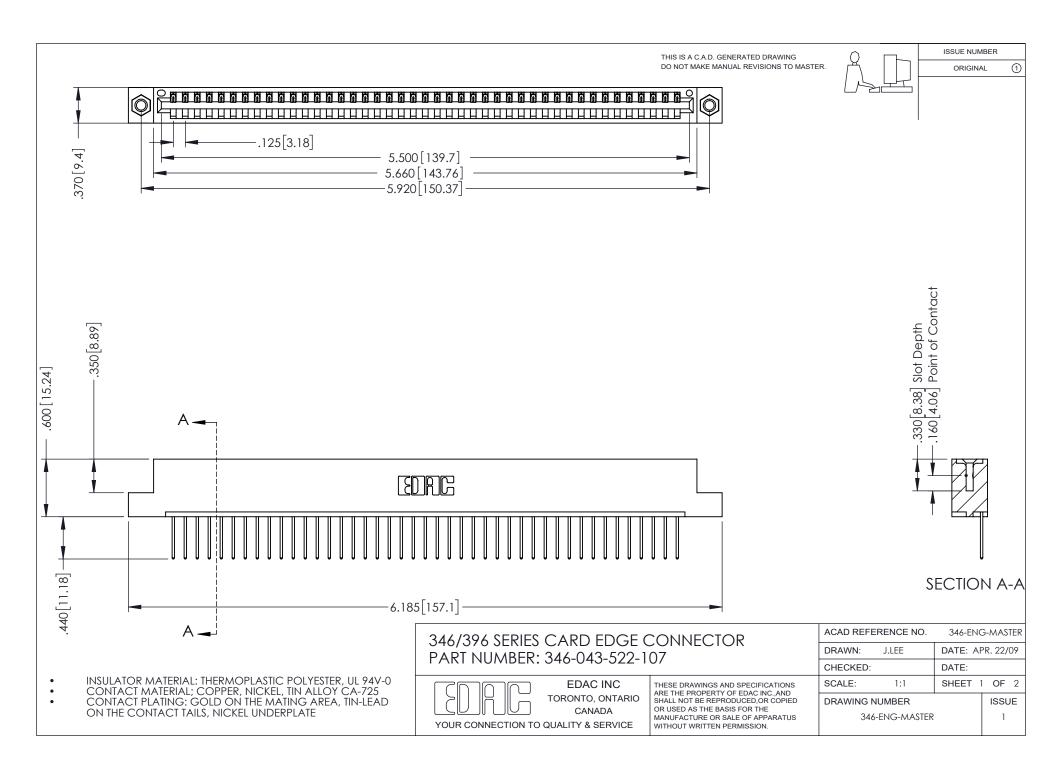

## **Contact Code 556**

INSULATOR MATERIAL: THERMOPLASTIC POLYESTER, UL 94V-0 CONTACT MATERIAL; COPPER, NICKEL, TIN ALLOY CA-725 CONTACT PLATING: GOLD ON THE MATING AREA, TIN-LEAD

ON THE CONTACT TAILS, NICKEL UNDERPLATE

## 346/396 SERIES CARD EDGE CONNECTOR CONTACT CODE 555,556,558,559,560 DIMENSIONS

YOUR CONNECTION TO QUALITY & SERVICE

**EDAC INC** TORONTO, ONTARIO CANADA

THESE DRAWINGS AND SPECIFICATIONS ARE THE PROPERTY OF EDAC INC.,AND SHALL NOT BE REPRODUCED, OR COPIED OR USED AS THE BASIS FOR THE MANUFACTURE OR SALE OF APPARATUS WITHOUT WRITTEN PERMISSION.