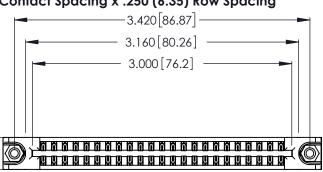

<u>Contact Dimensions:</u>
520-P.C. Tail .030x.018 (0.76x0.46) - Tail LG. = .175 (4.45) .125 (3.18) Contact Spacing x .250 (6.35) Row Spacing -3.420[86.87]

.370 [9.4]

THIS IS A C.A.D. GENERATED DRAWING DO NOT MAKE MANUAL REVISIONS TO MASTER.

ISSUE NUMBER

ORIGINAL

1

Card Slot Accepts .054 [1.37] to .070 [1.78] Thick P.C. Board .330 [8.38] Card Slot .160 [4.07] Point of Contact

INSULATOR MATERIAL: THERMOPLASTIC POLYESTER, UL 94V-0 CONTACT MATERIAL; COPPER, NICKEL, TIN ALLOY CA-725

CONTACT PLATING: GOLD ON THE MATING AREA, TIN-LEAD ON THE CONTACT TAILS, NICKEL UNDERPLATE

346/396 SERIES CARD EDGE CONNECTOR PART NUMBER: 346-046-520-878

YOUR CONNECTION TO QUALITY & SERVICE

**EDAC INC** TORONTO, ONTARIO CANADA