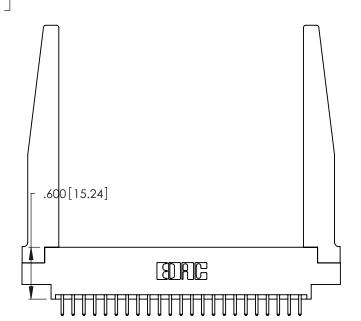

ISSUE NUMBER

ORIGINAL

1

Card Slot Accepts .054 [1.37] to .070 [1.78] Thick P.C. Board .330 [8.38] Card Slot .160 [4.07] Point of Contact

INSULATOR MATERIAL: THERMOPLASTIC POLYESTER, UL 94V-0 CONTACT MATERIAL; COPPER, NICKEL, TIN ALLOY CA-725

CONTACT PLATING: GOLD ON THE MATING AREA, TIN-LEAD ON THE CONTACT TAILS, NICKEL UNDERPLATE

346/396 SERIES CARD EDGE CONNECTOR PART NUMBER: 346-046-520-878

YOUR CONNECTION TO QUALITY & SERVICE

**EDAC INC** TORONTO, ONTARIO CANADA