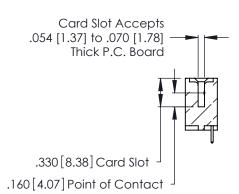

**Contact Code 560** 

INSULATOR MATERIAL: THERMOPLASTIC POLYESTER, UL 94V-0 CONTACT MATERIAL; COPPER, NICKEL, TIN ALLOY CA-725 CONTACT PLATING: GOLD ON THE MATING AREA, TIN-LEAD

ON THE CONTACT TAILS, NICKEL UNDERPLATE

346/396 SERIES CARD EDGE CONNECTOR CONTACT CODE 555,556,558,559,560 DIMENSIONS

YOUR CONNECTION TO QUALITY & SERVICE

**EDAC INC** TORONTO, ONTARIO CANADA

THESE DRAWINGS AND SPECIFICATIONS ARE THE PROPERTY OF EDAC INC.,AND SHALL NOT BE REPRODUCED, OR COPIED OR USED AS THE BASIS FOR THE MANUFACTURE OR SALE OF APPARATUS WITHOUT WRITTEN PERMISSION.