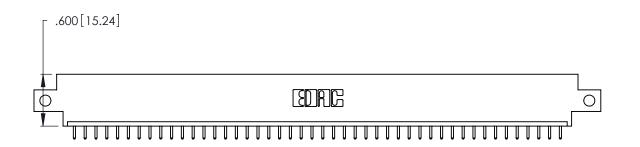

<u>Contact Dimensions:</u>
521-P.C. Tail .025 Sq. (0.64 Sq.) - Tail LG. =.150 (3.81)
.125 (3.18) Contact Spacing x .250 (6.35) Row Spacing

THIS IS A C.A.D. GENERATED DRAWING DO NOT MAKE MANUAL REVISIONS TO MASTER.

1

— 6.035 [153.29] -.370 [9.4]

INSULATOR MATERIAL: THERMOPLASTIC POLYESTER, UL 94V-0 CONTACT MATERIAL; COPPER, NICKEL, TIN ALLOY CA-725

CONTACT PLATING: GOLD ON THE MATING AREA, TIN-LEAD ON THE CONTACT TAILS, NICKEL UNDERPLATE

346/396 SERIES CARD EDGE CONNECTOR PART NUMBER: 346-046-521-612

YOUR CONNECTION TO QUALITY & SERVICE

**EDAC INC** TORONTO, ONTARIO CANADA

THESE DRAWINGS AND SPECIFICATIONS ARE THE PROPERTY OF EDAC INC., AND SHALL NOT BE REPRODUCED, OR COPIED OR USED AS THE BASIS FOR THE MANUFACTURE OR SALE OF APPARATUS WITHOUT WRITTEN PERMISSION.