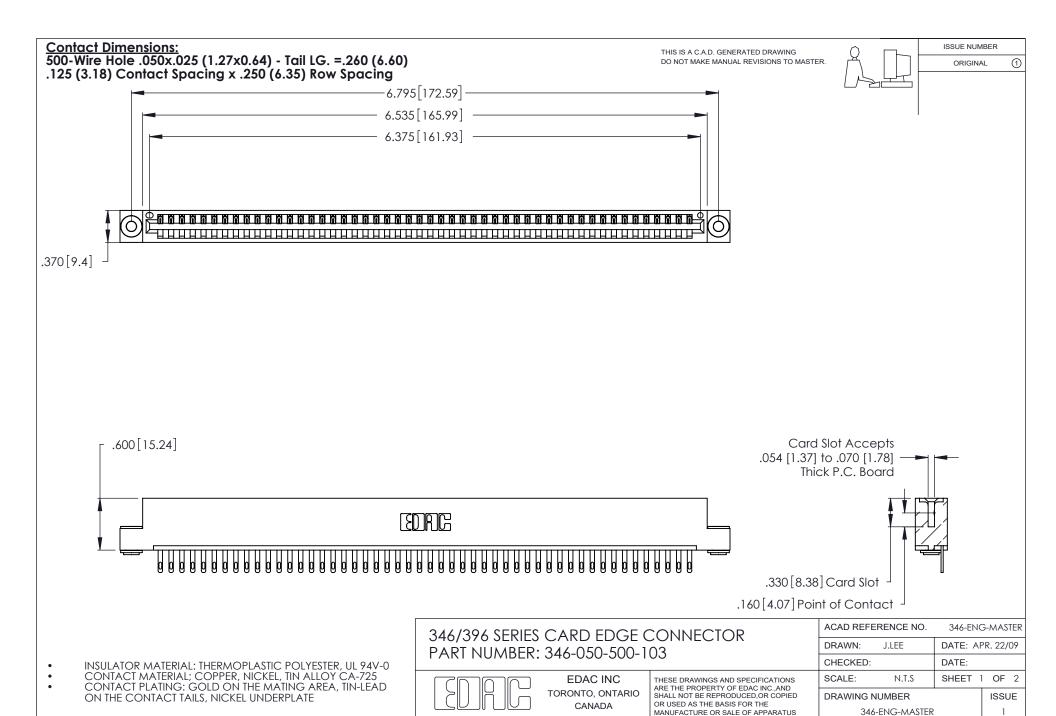

ON THE CONTACT TAILS, NICKEL UNDERPLATE

346/396 SERIES CARD EDGE CONNECTOR CONTACT CODE 555,556,558,559,560 DIMENSIONS

YOUR CONNECTION TO QUALITY & SERVICE

**EDAC INC** TORONTO, ONTARIO CANADA

THESE DRAWINGS AND SPECIFICATIONS ARE THE PROPERTY OF EDAC INC.,AND SHALL NOT BE REPRODUCED, OR COPIED OR USED AS THE BASIS FOR THE MANUFACTURE OR SALE OF APPARATUS WITHOUT WRITTEN PERMISSION.