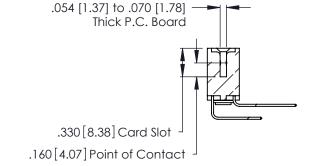

Contact Dimensions:
559-90 Degree Bend (Code 541 Contacts)
See Sheet 2 for Contact Code 555, 556, 558, 559, 560 Dimensions

THIS IS A C.A.D. GENERATED DRAWING DO NOT MAKE MANUAL REVISIONS TO MASTER.

Card Slot Accepts

INSULATOR MATERIAL: THERMOPLASTIC POLYESTER, UL 94V-0 CONTACT MATERIAL; COPPER, NICKEL, TIN ALLOY CA-725

CONTACT PLATING: GOLD ON THE MATING AREA, TIN-LEAD ON THE CONTACT TAILS, NICKEL UNDERPLATE

| 346/396 SERIES | CARD EDGE CONNECTOR |
|----------------|---------------------|
| PART NUMBER:   | 346-050-559-203     |