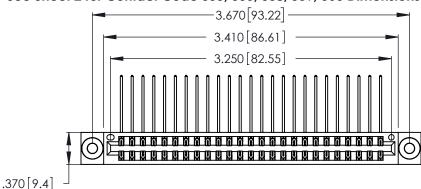

Contact Dimensions:
559-90 Degree Bend (Code 541 Contacts)
See Sheet 2 for Contact Code 555, 556, 558, 559, 560 Dimensions

THIS IS A C.A.D. GENERATED DRAWING DO NOT MAKE MANUAL REVISIONS TO MASTER.

Card Slot Accepts

INSULATOR MATERIAL: THERMOPLASTIC POLYESTER, UL 94V-0 CONTACT MATERIAL; COPPER, NICKEL, TIN ALLOY CA-725

CONTACT PLATING: GOLD ON THE MATING AREA, TIN-LEAD ON THE CONTACT TAILS, NICKEL UNDERPLATE

| 346/396 SERIES | CARD EDGE CONNECTOR |
|----------------|---------------------|
| PART NUMBER:   | 346-050-559-203     |