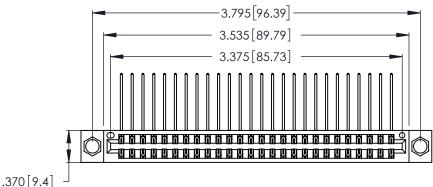

Contact Dimensions:
558-90 Degree Bend (Code 541 Contacts)
See Sheet 2 for Contact Code 555, 556, 558, 559, 560 Dimensions

THIS IS A C.A.D. GENERATED DRAWING DO NOT MAKE MANUAL REVISIONS TO MASTER.

Card Slot Accepts

INSULATOR MATERIAL: THERMOPLASTIC POLYESTER, UL 94V-0 CONTACT MATERIAL; COPPER, NICKEL, TIN ALLOY CA-725

CONTACT PLATING: GOLD ON THE MATING AREA, TIN-LEAD ON THE CONTACT TAILS, NICKEL UNDERPLATE

346/396 SERIES CARD EDGE CONNECTOR PART NUMBER: 346-052-558-804