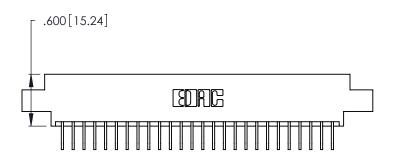

Contact Dimensions:
558-90 Degree Bend (Code 541 Contacts)
See Sheet 2 for Contact Code 555, 556, 558, 559, 560 Dimensions

THIS IS A C.A.D. GENERATED DRAWING DO NOT MAKE MANUAL REVISIONS TO MASTER.

Card Slot Accepts

INSULATOR MATERIAL: THERMOPLASTIC POLYESTER, UL 94V-0 CONTACT MATERIAL; COPPER, NICKEL, TIN ALLOY CA-725

CONTACT PLATING: GOLD ON THE MATING AREA, TIN-LEAD ON THE CONTACT TAILS, NICKEL UNDERPLATE

346/396 SERIES CARD EDGE CONNECTOR PART NUMBER: 346-052-558-804