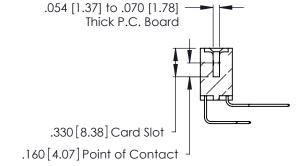

**Contact Code 560** 

INSULATOR MATERIAL: THERMOPLASTIC POLYESTER, UL 94V-0 CONTACT MATERIAL; COPPER, NICKEL, TIN ALLOY CA-725 CONTACT PLATING: GOLD ON THE MATING AREA, TIN-LEAD ON THE CONTACT TAILS, NICKEL UNDERPLATE

346/396 SERIES CARD EDGE CONNECTOR CONTACT CODE 555,556,558,559,560 DIMENSIONS

YOUR CONNECTION TO QUALITY & SERVICE

**EDAC INC** TORONTO, ONTARIO CANADA

THESE DRAWINGS AND SPECIFICATIONS ARE THE PROPERTY OF EDAC INC.,AND SHALL NOT BE REPRODUCED, OR COPIED OR USED AS THE BASIS FOR THE MANUFACTURE OR SALE OF APPARATUS WITHOUT WRITTEN PERMISSION.