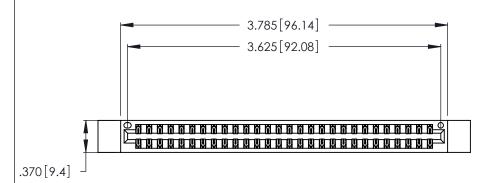

346/396 SERIES CARD EDGE CONNECTOR CONTACT CODE 555,556,558,559,560 DIMENSIONS

YOUR CONNECTION TO QUALITY & SERVICE

**EDAC INC** TORONTO, ONTARIO CANADA

THESE DRAWINGS AND SPECIFICATIONS ARE THE PROPERTY OF EDAC INC.,AND SHALL NOT BE REPRODUCED, OR COPIED OR USED AS THE BASIS FOR THE MANUFACTURE OR SALE OF APPARATUS WITHOUT WRITTEN PERMISSION.