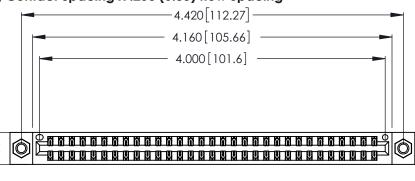

Contact Dimensions: 521-P.C. Tail .025 Sq. (0.64 Sq.) - Tail LG. =.150 (3.81) .125 (3.18) Contact Spacing x .250 (6.35) Row Spacing

.370 [9.4]

THIS IS A C.A.D. GENERATED DRAWING DO NOT MAKE MANUAL REVISIONS TO MASTER.

Card Slot Accepts .054 [1.37] to .070 [1.78] Thick P.C. Board .330 [8.38] Card Slot .160 [4.07] Point of Contact

INSULATOR MATERIAL: THERMOPLASTIC POLYESTER, UL 94V-0 CONTACT MATERIAL; COPPER, NICKEL, TIN ALLOY CA-725

CONTACT PLATING: GOLD ON THE MATING AREA, TIN-LEAD ON THE CONTACT TAILS, NICKEL UNDERPLATE

| 346/396 SERIES CARD EDGE CONNECTOR | ? |
|------------------------------------|---|
| PART NUMBER: 346-062-521-207       |   |