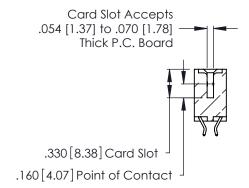

THIS IS A C.A.D. GENERATED DRAWING DO NOT MAKE MANUAL REVISIONS TO MASTER.

ISSUE NUMBER

ORIGINAL

1

**Contact Code 555** 

Contact Code 556

**Contact Code 558** 

**Contact Code 559** 

Contact Code 560

INSULATOR MATERIAL: THERMOPLASTIC POLYESTER, UL 94V-0 CONTACT MATERIAL; COPPER, NICKEL, TIN ALLOY CA-725 CONTACT PLATING: GOLD ON THE MATING AREA, TIN-LEAD

ON THE CONTACT TAILS, NICKEL UNDERPLATE