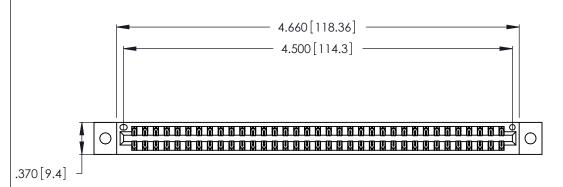

Contact Dimensions:
556-Extender Board Bend (Code 520 Contacts)
See Sheet 2 for Contact Code 555, 556, 558, 559, 560 Dimensions

THIS IS A C.A.D. GENERATED DRAWING DO NOT MAKE MANUAL REVISIONS TO MASTER.

INSULATOR MATERIAL: THERMOPLASTIC POLYESTER, UL 94V-0 CONTACT MATERIAL; COPPER, NICKEL, TIN\_ALLOY CA-725

CONTACT PLATING: GOLD ON THE MATING AREA, TIN-LEAD ON THE CONTACT TAILS, NICKEL UNDERPLATE

| 346/396 SERIES CARD EDGE CONNECTOR |
|------------------------------------|
| PART NUMBER: 346-070-556-202       |