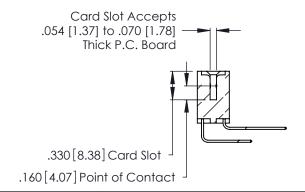

Contact Dimensions:
559-90 Degree Bend (Code 541 Contacts)
See Sheet 2 for Contact Code 555, 556, 558, 559, 560 Dimensions

THIS IS A C.A.D. GENERATED DRAWING DO NOT MAKE MANUAL REVISIONS TO MASTER.

INSULATOR MATERIAL: THERMOPLASTIC POLYESTER, UL 94V-0 CONTACT MATERIAL; COPPER, NICKEL, TIN ALLOY CA-725

CONTACT PLATING: GOLD ON THE MATING AREA, TIN-LEAD ON THE CONTACT TAILS, NICKEL UNDERPLATE

346/396 SERIES CARD EDGE CONNECTOR PART NUMBER: 346-070-559-802

YOUR CONNECTION TO QUALITY & SERVICE

**EDAC INC** TORONTO, ONTARIO CANADA