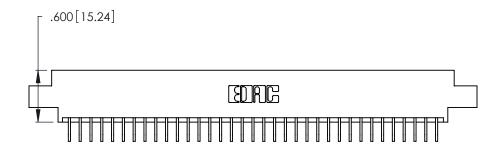

Contact Dimensions:
559-90 Degree Bend (Code 541 Contacts)
See Sheet 2 for Contact Code 555, 556, 558, 559, 560 Dimensions

THIS IS A C.A.D. GENERATED DRAWING DO NOT MAKE MANUAL REVISIONS TO MASTER.

INSULATOR MATERIAL: THERMOPLASTIC POLYESTER, UL 94V-0 CONTACT MATERIAL; COPPER, NICKEL, TIN ALLOY CA-725

CONTACT PLATING: GOLD ON THE MATING AREA, TIN-LEAD ON THE CONTACT TAILS, NICKEL UNDERPLATE

346/396 SERIES CARD EDGE CONNECTOR PART NUMBER: 346-070-559-802

YOUR CONNECTION TO QUALITY & SERVICE

**EDAC INC** TORONTO, ONTARIO CANADA