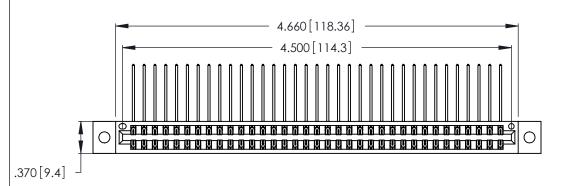

Contact Dimensions:
559-90 Degree Bend (Code 541 Contacts)
See Sheet 2 for Contact Code 555, 556, 558, 559, 560 Dimensions

THIS IS A C.A.D. GENERATED DRAWING DO NOT MAKE MANUAL REVISIONS TO MASTER.

INSULATOR MATERIAL: THERMOPLASTIC POLYESTER, UL 94V-0 CONTACT MATERIAL; COPPER, NICKEL, TIN ALLOY CA-725

CONTACT PLATING: GOLD ON THE MATING AREA, TIN-LEAD ON THE CONTACT TAILS, NICKEL UNDERPLATE

346/396 SERIES CARD EDGE CONNECTOR PART NUMBER: 346-070-559-802

YOUR CONNECTION TO QUALITY & SERVICE

**EDAC INC** TORONTO, ONTARIO CANADA