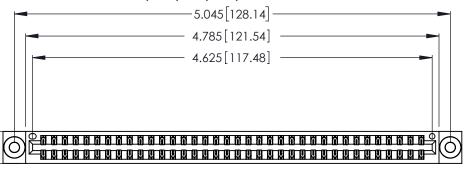

INSULATOR MATERIAL: THERMOPLASTIC POLYESTER, UL 94V-0 CONTACT MATERIAL; COPPER, NICKEL, TIN ALLOY CA-725

CONTACT PLATING: GOLD ON THE MATING AREA, TIN-LEAD ON THE CONTACT TAILS, NICKEL UNDERPLATE

| 346/396 SERIES CARD EDGE CONNECTOR |
|------------------------------------|
| PART NUMBER: 346-072-556-803       |

YOUR CONNECTION TO QUALITY & SERVICE

**EDAC INC** TORONTO, ONTARIO CANADA

THESE DRAWINGS AND SPECIFICATIONS ARE THE PROPERTY OF EDAC INC., AND SHALL NOT BE REPRODUCED, OR COPIED OR USED AS THE BASIS FOR THE MANUFACTURE OR SALE OF APPARATUS WITHOUT WRITTEN PERMISSION.