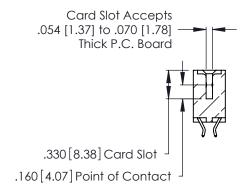

Contact Code 560

INSULATOR MATERIAL: THERMOPLASTIC POLYESTER, UL 94V-0 CONTACT MATERIAL; COPPER, NICKEL, TIN ALLOY CA-725 CONTACT PLATING: GOLD ON THE MATING AREA, TIN-LEAD

ON THE CONTACT TAILS, NICKEL UNDERPLATE

346/396 SERIES CARD EDGE CONNECTOR CONTACT CODE 555,556,558,559,560 DIMENSIONS

YOUR CONNECTION TO QUALITY & SERVICE

**EDAC INC** TORONTO, ONTARIO CANADA

THESE DRAWINGS AND SPECIFICATIONS ARE THE PROPERTY OF EDAC INC.,AND SHALL NOT BE REPRODUCED, OR COPIED OR USED AS THE BASIS FOR THE MANUFACTURE OR SALE OF APPARATUS WITHOUT WRITTEN PERMISSION.