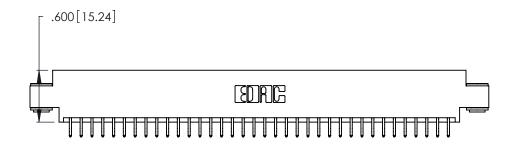

Contact Dimensions:
556-Extender Board Bend (Code 520 Contacts)
See Sheet 2 for Contact Code 555, 556, 558, 559, 560 Dimensions

.370 [9.4]

THIS IS A C.A.D. GENERATED DRAWING DO NOT MAKE MANUAL REVISIONS TO MASTER.

INSULATOR MATERIAL: THERMOPLASTIC POLYESTER, UL 94V-0 CONTACT MATERIAL; COPPER, NICKEL, TIN ALLOY CA-725

CONTACT PLATING: GOLD ON THE MATING AREA, TIN-LEAD ON THE CONTACT TAILS, NICKEL UNDERPLATE

| 346/396 SERIES CARD EDGE CONNECTOR |
|------------------------------------|
| PART NUMBER: 346-072-556-803       |