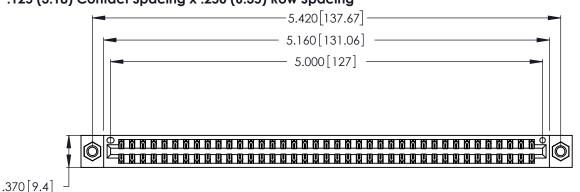

<u>Contact Dimensions:</u>
526-P.C. Tail .018 Sq. (0.46 Sq.) - Tail LG. =.350 (8.89)
.125 (3.18) Contact Spacing x .250 (6.35) Row Spacing -5.420[137.67]-

THIS IS A C.A.D. GENERATED DRAWING DO NOT MAKE MANUAL REVISIONS TO MASTER.

.600 [15.24] 

INSULATOR MATERIAL: THERMOPLASTIC POLYESTER, UL 94V-0 CONTACT MATERIAL; COPPER, NICKEL, TIN ALLOY CA-725

CONTACT PLATING: GOLD ON THE MATING AREA, TIN-LEAD ON THE CONTACT TAILS, NICKEL UNDERPLATE

346/396 SERIES CARD EDGE CONNECTOR PART NUMBER: 346-078-526-807

YOUR CONNECTION TO QUALITY & SERVICE

**EDAC INC** TORONTO, ONTARIO CANADA

THESE DRAWINGS AND SPECIFICATIONS ARE THE PROPERTY OF EDAC INC., AND SHALL NOT BE REPRODUCED, OR COPIED OR USED AS THE BASIS FOR THE MANUFACTURE OR SALE OF APPARATUS WITHOUT WRITTEN PERMISSION.