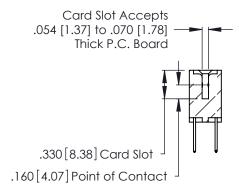

THIS IS A C.A.D. GENERATED DRAWING DO NOT MAKE MANUAL REVISIONS TO MASTER.

ISSUE NUMBER

ORIGINAL

1

**Contact Code 555** 

Contact Code 556

**Contact Code 558** 

**Contact Code 559** 

Contact Code 560

INSULATOR MATERIAL: THERMOPLASTIC POLYESTER, UL 94V-0 CONTACT MATERIAL; COPPER, NICKEL, TIN ALLOY CA-725 CONTACT PLATING: GOLD ON THE MATING AREA, TIN-LEAD

ON THE CONTACT TAILS, NICKEL UNDERPLATE

346/396 SERIES CARD EDGE CONNECTOR CONTACT CODE 555,556,558,559,560 DIMENSIONS

YOUR CONNECTION TO QUALITY & SERVICE

**EDAC INC** TORONTO, ONTARIO CANADA

THESE DRAWINGS AND SPECIFICATIONS ARE THE PROPERTY OF EDAC INC.,AND SHALL NOT BE REPRODUCED, OR COPIED OR USED AS THE BASIS FOR THE MANUFACTURE OR SALE OF APPARATUS WITHOUT WRITTEN PERMISSION.