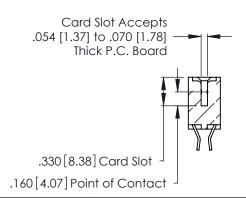

(1)

— 5.410[137.41] — - 5.250[133.35] <del>------</del> .370 [9.4]

.600 [15.24] 

INSULATOR MATERIAL: THERMOPLASTIC POLYESTER, UL 94V-0 CONTACT MATERIAL; COPPER, NICKEL, TIN ALLOY CA-725

CONTACT PLATING: GOLD ON THE MATING AREA, TIN-LEAD ON THE CONTACT TAILS, NICKEL UNDERPLATE