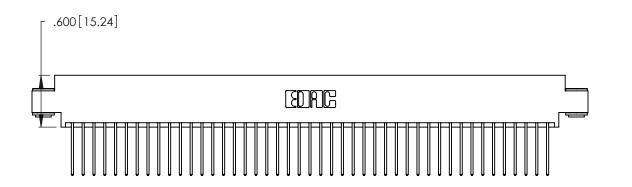

INSULATOR MATERIAL: THERMOPLASTIC POLYESTER, UL 94V-0 CONTACT MATERIAL; COPPER, NICKEL, TIN\_ALLOY CA-725

CONTACT PLATING: GOLD ON THE MATING AREA, TIN-LEAD ON THE CONTACT TAILS, NICKEL UNDERPLATE

346/396 SERIES CARD EDGE CONNECTOR PART NUMBER: 346-090-540-803

THIS IS A C.A.D. GENERATED DRAWING DO NOT MAKE MANUAL REVISIONS TO MASTER.

ISSUE NUMBER

ORIGINAL

1

**Contact Code 555** 

Contact Code 556

**Contact Code 558** 

**Contact Code 559** 