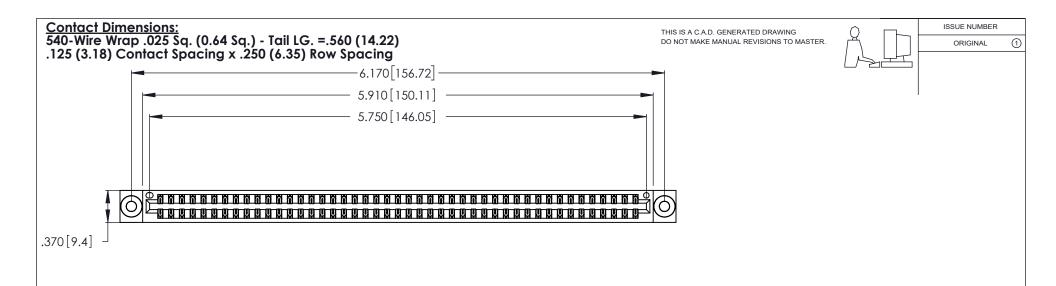

INSULATOR MATERIAL: THERMOPLASTIC POLYESTER, UL 94V-0 CONTACT MATERIAL; COPPER, NICKEL, TIN\_ALLOY CA-725

CONTACT PLATING: GOLD ON THE MATING AREA, TIN-LEAD ON THE CONTACT TAILS, NICKEL UNDERPLATE

346/396 SERIES CARD EDGE CONNECTOR PART NUMBER: 346-090-540-803

THIS IS A C.A.D. GENERATED DRAWING DO NOT MAKE MANUAL REVISIONS TO MASTER.

ISSUE NUMBER

ORIGINAL

1

**Contact Code 555** 

Contact Code 556

**Contact Code 558** 

**Contact Code 559** 