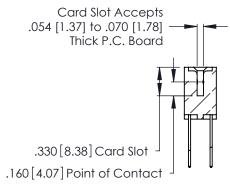

**Contact Code 560** 

INSULATOR MATERIAL: THERMOPLASTIC POLYESTER, UL 94V-0 CONTACT MATERIAL; COPPER, NICKEL, TIN ALLOY CA-725 CONTACT PLATING: GOLD ON THE MATING AREA, TIN-LEAD

ON THE CONTACT TAILS, NICKEL UNDERPLATE

346/396 SERIES CARD EDGE CONNECTOR CONTACT CODE 555,556,558,559,560 DIMENSIONS

YOUR CONNECTION TO QUALITY & SERVICE

**EDAC INC** TORONTO, ONTARIO CANADA

THESE DRAWINGS AND SPECIFICATIONS ARE THE PROPERTY OF EDAC INC.,AND SHALL NOT BE REPRODUCED, OR COPIED OR USED AS THE BASIS FOR THE MANUFACTURE OR SALE OF APPARATUS WITHOUT WRITTEN PERMISSION.