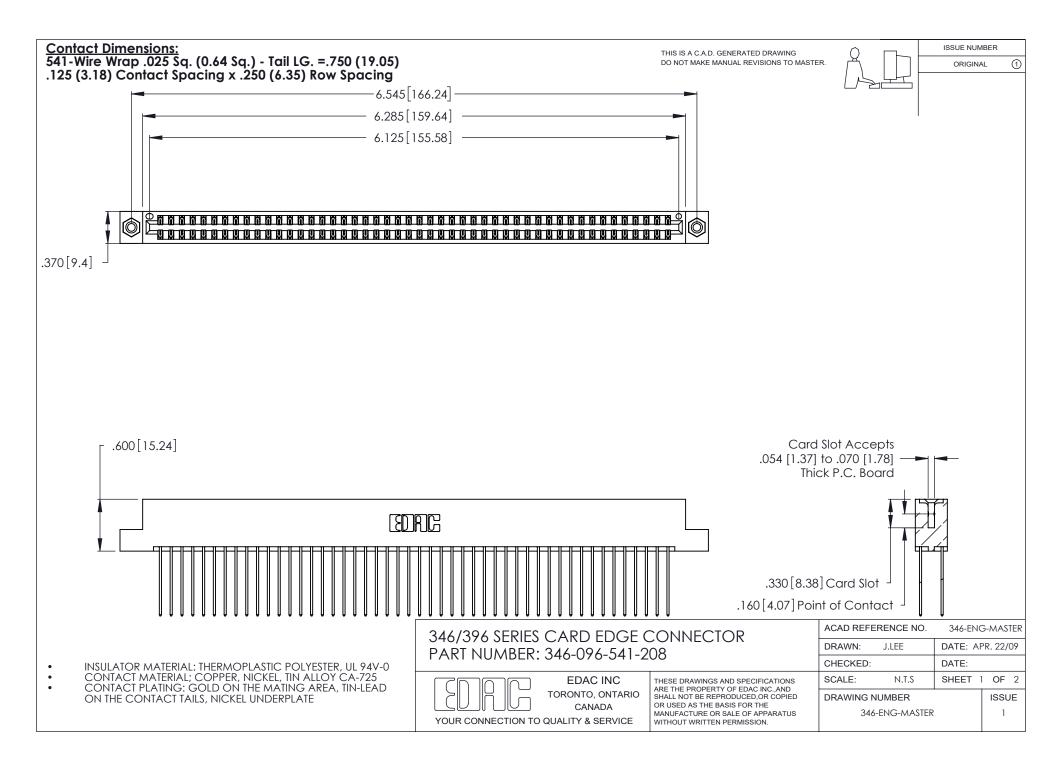

THIS IS A C.A.D. GENERATED DRAWING DO NOT MAKE MANUAL REVISIONS TO MASTER.

ISSUE NUMBER

ORIGINAL

1

**Contact Code 555** 

Contact Code 556

**Contact Code 558** 

**Contact Code 559** 

Contact Code 560

INSULATOR MATERIAL: THERMOPLASTIC POLYESTER, UL 94V-0 CONTACT MATERIAL; COPPER, NICKEL, TIN ALLOY CA-725 CONTACT PLATING: GOLD ON THE MATING AREA, TIN-LEAD

ON THE CONTACT TAILS, NICKEL UNDERPLATE

346/396 SERIES CARD EDGE CONNECTOR CONTACT CODE 555,556,558,559,560 DIMENSIONS

YOUR CONNECTION TO QUALITY & SERVICE

**EDAC INC** TORONTO, ONTARIO CANADA

THESE DRAWINGS AND SPECIFICATIONS ARE THE PROPERTY OF EDAC INC.,AND SHALL NOT BE REPRODUCED, OR COPIED OR USED AS THE BASIS FOR THE MANUFACTURE OR SALE OF APPARATUS WITHOUT WRITTEN PERMISSION.