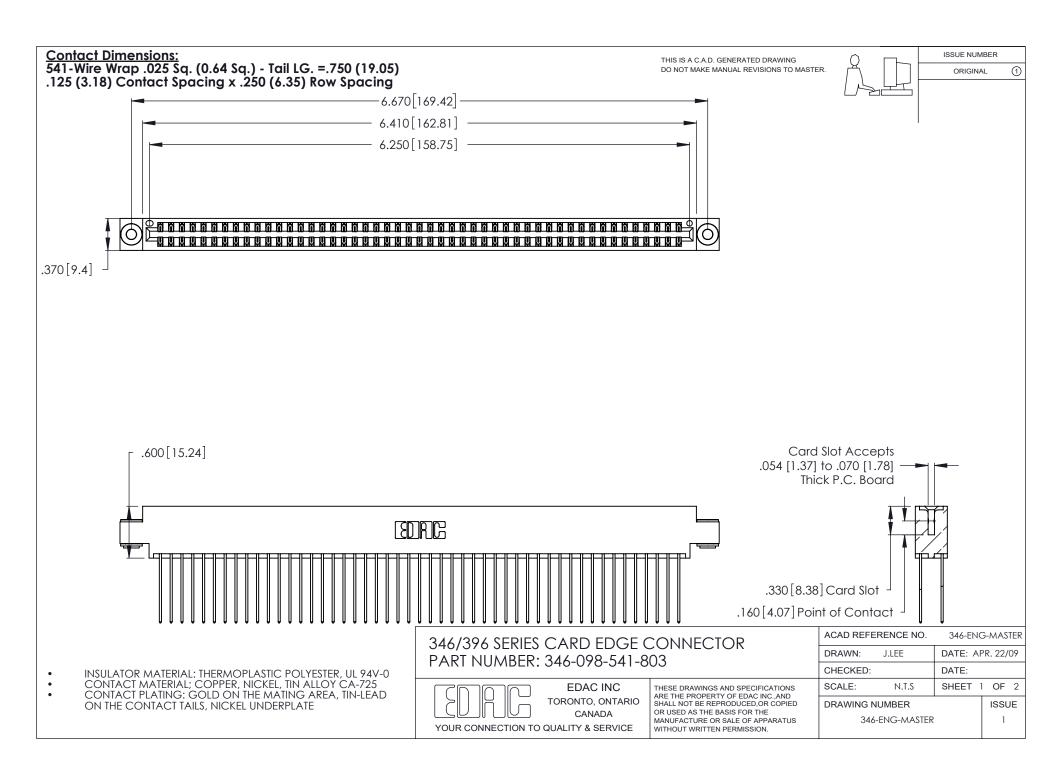

THIS IS A C.A.D. GENERATED DRAWING DO NOT MAKE MANUAL REVISIONS TO MASTER.

ISSUE NUMBER

ORIGINAL

1

**Contact Code 555** 

Contact Code 556

**Contact Code 558** 

**Contact Code 559** 

Contact Code 560

INSULATOR MATERIAL: THERMOPLASTIC POLYESTER, UL 94V-0 CONTACT MATERIAL; COPPER, NICKEL, TIN ALLOY CA-725 CONTACT PLATING: GOLD ON THE MATING AREA, TIN-LEAD

ON THE CONTACT TAILS, NICKEL UNDERPLATE

346/396 SERIES CARD EDGE CONNECTOR CONTACT CODE 555,556,558,559,560 DIMENSIONS

YOUR CONNECTION TO QUALITY & SERVICE

**EDAC INC** TORONTO, ONTARIO CANADA

THESE DRAWINGS AND SPECIFICATIONS ARE THE PROPERTY OF EDAC INC.,AND SHALL NOT BE REPRODUCED, OR COPIED OR USED AS THE BASIS FOR THE MANUFACTURE OR SALE OF APPARATUS WITHOUT WRITTEN PERMISSION.