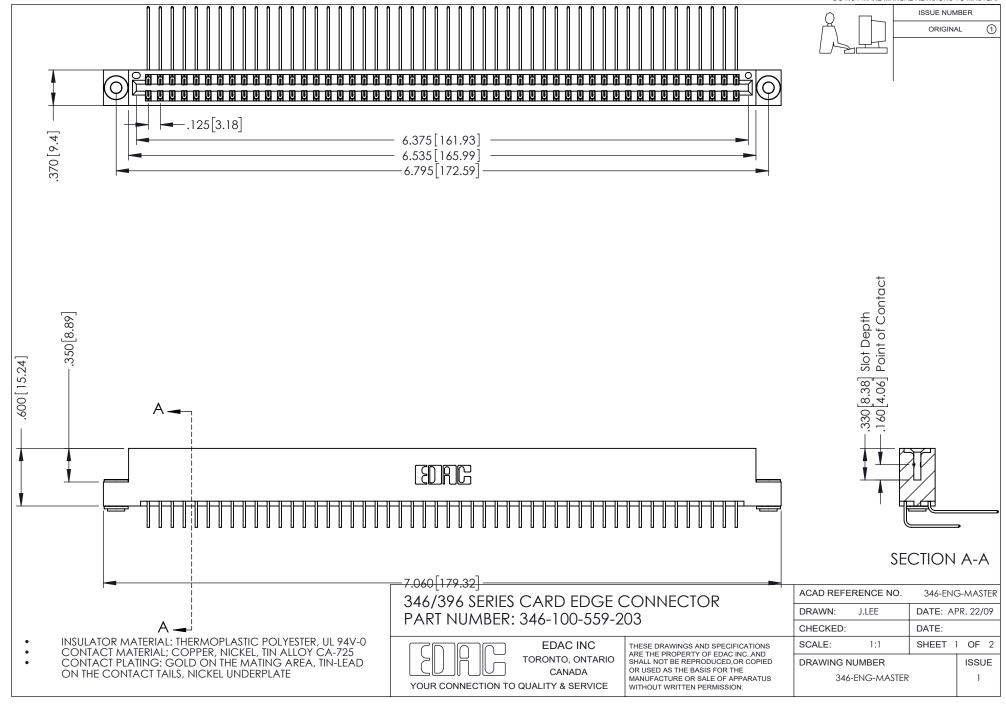

## **Contact Code 556**

INSULATOR MATERIAL: THERMOPLASTIC POLYESTER, UL 94V-0 CONTACT MATERIAL; COPPER, NICKEL, TIN ALLOY CA-725 CONTACT PLATING: GOLD ON THE MATING AREA, TIN-LEAD

ON THE CONTACT TAILS, NICKEL UNDERPLATE

## 346/396 SERIES CARD EDGE CONNECTOR CONTACT CODE 555,556,558,559,560 DIMENSIONS

YOUR CONNECTION TO QUALITY & SERVICE

**EDAC INC** TORONTO, ONTARIO CANADA

THESE DRAWINGS AND SPECIFICATIONS ARE THE PROPERTY OF EDAC INC.,AND SHALL NOT BE REPRODUCED, OR COPIED OR USED AS THE BASIS FOR THE MANUFACTURE OR SALE OF APPARATUS WITHOUT WRITTEN PERMISSION.