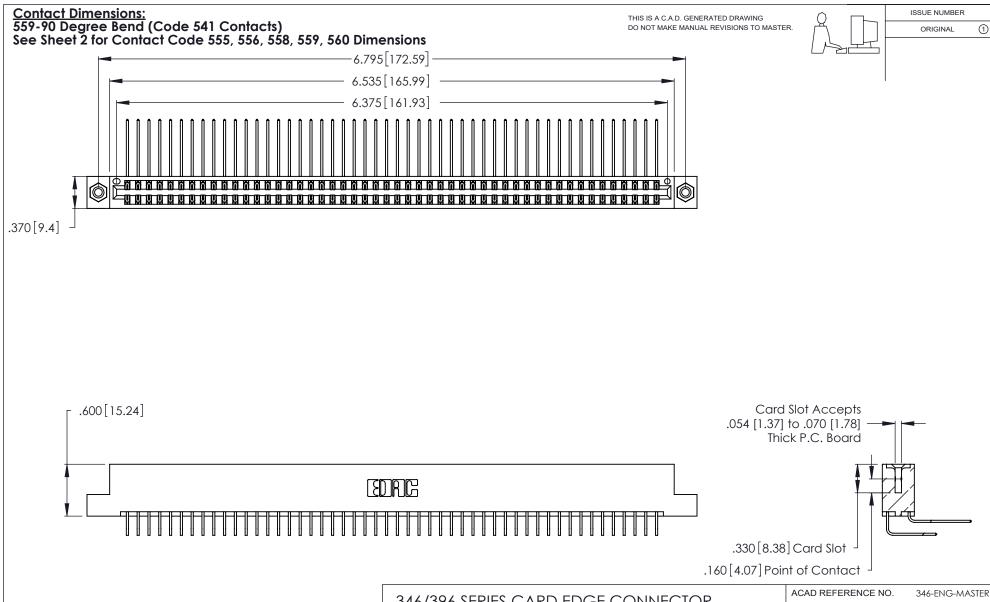

- INSULATOR MATERIAL: THERMOPLASTIC POLYESTER, UL 94V-0 CONTACT MATERIAL; COPPER, NICKEL, TIN ALLOY CA-725
- CONTACT PLATING: GOLD ON THE MATING AREA, TIN-LEAD ON THE CONTACT TAILS, NICKEL UNDERPLATE

| 346/396 SERIES CAR | D EDGE CONNECTOR |
|--------------------|------------------|
| PART NUMBER: 346-  | 100-559-208      |

THIS IS A C.A.D. GENERATED DRAWING DO NOT MAKE MANUAL REVISIONS TO MASTER.

ISSUE NUMBER

ORIGINAL

1

**Contact Code 555** 

Contact Code 556

**Contact Code 558** 

**Contact Code 559** 