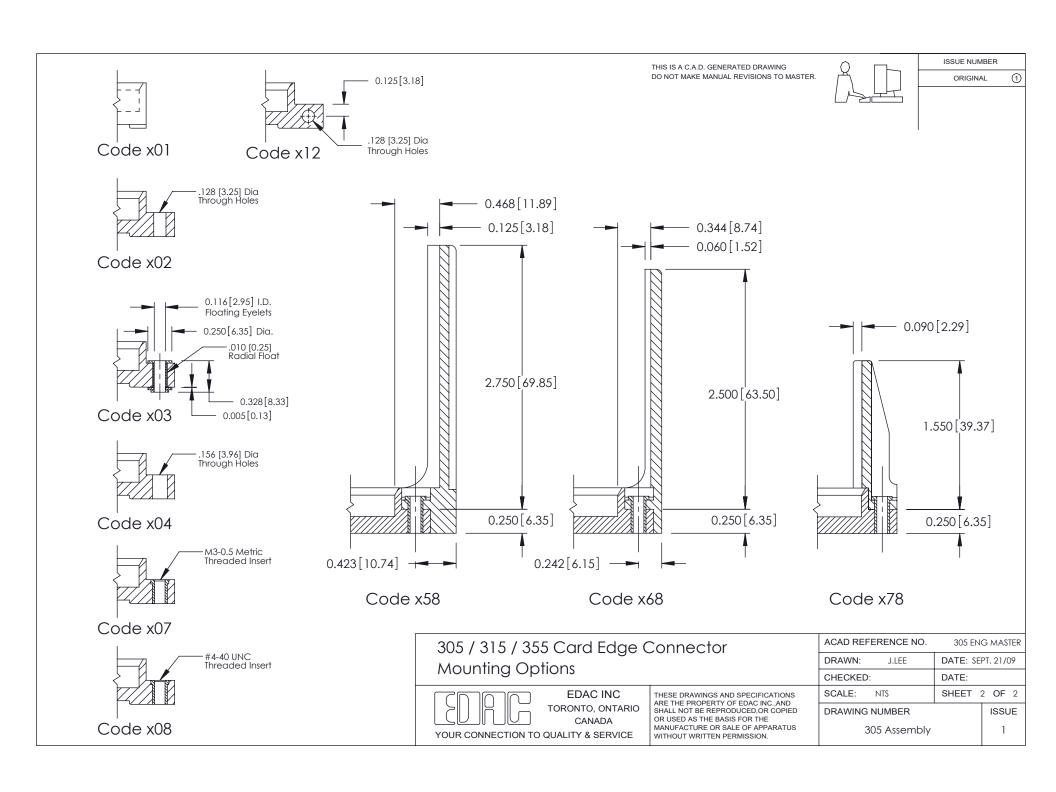

| 12-                                            | unting Option<br>128 (3.25) Dia. Side Mounting Holes         | Contact Detail 500-Wire Hole .087x.013(2.21x0.33) - Tail LG.=.282(7.16) .156 [3.96] Contact Spacing x .140 [3.56] Row Spacing | THIS IS A C.A.D. GENERATED DRAWING<br>DO NOT MAKE MANUAL REVISIONS TO MASTER                                                                  | R                                | ISSUE NUM |               |
|------------------------------------------------|--------------------------------------------------------------|-------------------------------------------------------------------------------------------------------------------------------|-----------------------------------------------------------------------------------------------------------------------------------------------|----------------------------------|-----------|---------------|
|                                                | Card Slot Accepts 054 (1.37) to .070 (1.78) Thick P.C. Board |                                                                                                                               |                                                                                                                                               |                                  |           |               |
| \\ \\ \\ \\ \\ \\ \\ \\ \\ \\ \\ \\ \\         | ——————————————————————————————————————                       |                                                                                                                               |                                                                                                                                               |                                  |           |               |
|                                                | - 0.136[3.76]                                                | 5.624[142.85] — 5.770[146.56] — 6.056[153.82]                                                                                 |                                                                                                                                               |                                  |           |               |
|                                                |                                                              |                                                                                                                               |                                                                                                                                               |                                  | _         |               |
|                                                |                                                              |                                                                                                                               |                                                                                                                                               | 0.330 [8.38]                     | Card Slot |               |
| _                                              | A                                                            |                                                                                                                               |                                                                                                                                               | 1 -                              |           | <b>∀</b>      |
| [89]                                           |                                                              |                                                                                                                               |                                                                                                                                               | <u>†</u>                         |           | SECTION A     |
| 0.460[11.68]                                   |                                                              | 6.056[153.82]<br>6.366[161.70]                                                                                                |                                                                                                                                               |                                  |           | 8]<br>Contact |
|                                                | 305 / 315 / 355 Card Edge Connector                          |                                                                                                                               |                                                                                                                                               | ACAD REFERENCE NO.  DRAWN: J.LEE |           |               |
|                                                |                                                              |                                                                                                                               | Part Number: 355-070-500-512                                                                                                                  |                                  | DATE: SEF | PI. 21/09     |
|                                                |                                                              |                                                                                                                               | EDAC INC THESE DRAWINGS AND SPECIFICATIONS                                                                                                    | CHECKED:  SCALE: NTS             | SHEET 1   | 1 <b>OF</b> 2 |
| See Accompanying Page for:  • Mounting Options |                                                              | TORONTO, C<br>CANAE<br>YOUR CONNECTION TO QUALITY & SE                                                                        | ONTARIO  ARE THE PROPERTY OF EDAC INC. AND SHALL NOT BE REPRODUCED, OR COPIED  OR USED AS THE BASIS FOR THE  MANUFACTURE OR SALE OF APPARATUS | DRAWING NUMBER 305 Assembly      | ,         | ISSUE<br>1    |