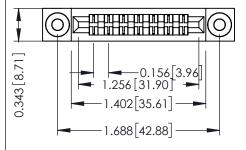

Mounting Option
.116 (2.95) I.D. Floating Eyelets

**Contact Detail** 

Extender Board Bend (Code 522 Contacts)
.156 [3.96] Contact Spacing x .200 [5.08] Row Spacing

THIS IS A C.A.D. GENERATED DRAWING DO NOT MAKE MANUAL REVISIONS TO MAS