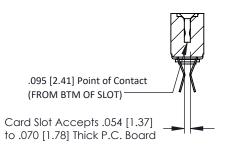

Mounting Option
.116 (2.95) I.D. Floating Eyelets

**Contact Detail** 

Extender Board Bend (Code 522 Contacts)
.156 [3.96] Contact Spacing x .200 [5.08] Row Spacing

THIS IS A C.A.D. GENERATED DRAWING DO NOT MAKE MANUAL REVISIONS TO MAS