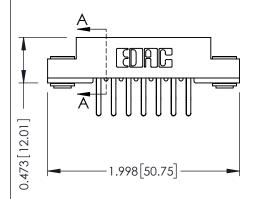

## SECTION A-A

307 ENG MASTER
DATE: AUG. 11/09

SHEET 1 OF 3

J.LEE

307 Assembly

NTS

| 307 / 357 Card Edge Connector<br>Part Number: 357-014-560-203 |                   |                                                                   | А  |
|---------------------------------------------------------------|-------------------|-------------------------------------------------------------------|----|
|                                                               |                   |                                                                   | D  |
|                                                               |                   |                                                                   | С  |
|                                                               | EDAC INC          | THESE DRAWINGS AND SPECIFICATIONS ARE THE PROPERTY OF EDAC INCAND | S  |
|                                                               | TORONTO, ONTARIO  | SHALL NOT BE REPRODUCED, OR COPIED OR USED AS THE BASIS FOR THE   | DI |
| YOUR CONNECTION TO                                            | OUALITY & SERVICE | MANUFACTURE OR SALE OF APPARATUS                                  |    |