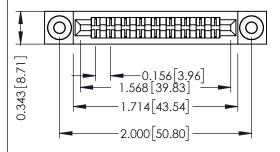

Mounting Option
.116 (2.95) I.D. Floating Eyelets

**Contact Detail** 

Wire Hole .087x.013(2.21x0.33) - Tail LG .282(7.16) .156 [3.96] Contact Spacing x .200 [5.08] Row Spacing THIS IS A C.A.D. GENERATED DRAWING DO NOT MAKE MANUAL REVISIONS TO MAS