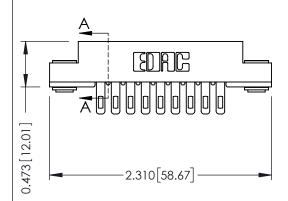

## SECTION A-A

307 ENG MASTER
DATE: AUG. 11/09

SHEET 1 OF 3

J.LEE

307 Assembly

NTS

| 307 / 357 Card Edge Connector<br>Part Number: 357-018-500-203 |                  | AC                                                                |    |
|---------------------------------------------------------------|------------------|-------------------------------------------------------------------|----|
|                                                               |                  | DF                                                                |    |
| FUIT NUTTIDET. 337-010-300-203                                |                  |                                                                   | С  |
|                                                               | EDAC INC         | THESE DRAWINGS AND SPECIFICATIONS ARE THE PROPERTY OF EDAC INCAND | S  |
|                                                               | TORONTO, ONTARIO | SHALL NOT BE REPRODUCED, OR COPIED OR LISED AS THE BASIS FOR THE  | DF |
| YOUR CONNECTION TO                                            | 071111071        | MANUFACTURE OR SALE OF APPARATUS WITHOUT WRITTEN PERMISSION.      |    |