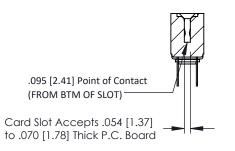

Mounting Option
.116 (2.95) I.D. Floating Eyelets

**Contact Detail** 

Wire Hole .087x.013(2.21x0.33) - Tail LG .282(7.16) .156 [3.96] Contact Spacing x .200 [5.08] Row Spacing THIS IS A C.A.D. GENERATED DRAWING DO NOT MAKE MANUAL REVISIONS TO MAS