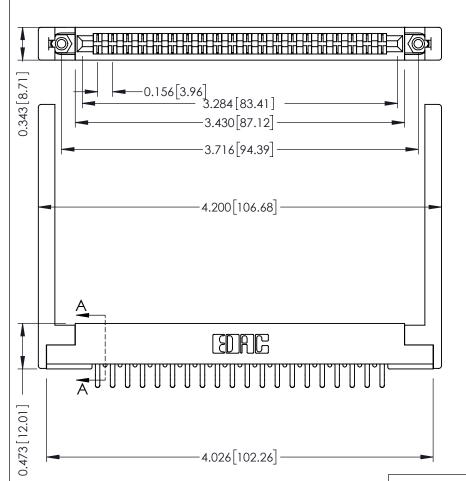

**Mounting Option** .344 (8.74) Offset Card Guides **Contact Detail** 

Extender Board Bend (Code 520 Contacts) .156 [3.96] Contact Spacing x .200 [5.08] Row Spacing

SECTION A-A

.095 [2.41] Point of Contact (FROM BTM OF SLOT)

Card Slot Accepts .054 [1.37] to .070 [1.78] Thick P.C. Board

**See Accompanying Pages for:** 

- **Contact Bend Details**
- **Mounting Options**

307 / 357 Card Edge Connector Part Number: 357-040-556-268