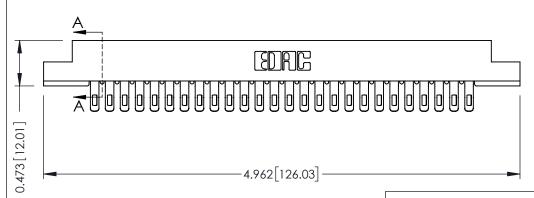

## SECTION A-A

.095 [2.41] Point of Contact (FROM BTM OF SLOT) Card Slot Accepts .054 [1.37] to .070 [1.78] Thick P.C. Board

## **See Accompanying Pages for:**

- **Contact Bend Details**
- **Mounting Options**

307 / 357 Card Edge Connector Part Number: 357-052-455-208

| ACAD REFERENCE NO. 307 ENG MASTER |                  |
|-----------------------------------|------------------|
| DRAWN: J.LEE                      | DATE: AUG. 11/09 |
| CHECKED:                          | DATE:            |
| SCALE: NTS                        | SHEET 1 OF 3     |
| DRAWING NUMBER                    | ISSUE            |