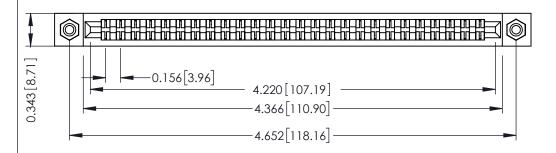

**Mounting Option** #4-40 Unified Threaded Inserts **Contact Detail** 

Extender Board Bend (Code 400 Contacts) .156 [3.96] Contact Spacing x .200 [5.08] Row Spacing

## **See Accompanying Pages for:**

- **Contact Bend Details**
- **Mounting Options**

307 / 357 Card Edge Connector Part Number: 357-052-455-208

| ACAD REFERENCE NO. 307 ENG MASTER |                  |
|-----------------------------------|------------------|
| DRAWN: J.LEE                      | DATE: AUG. 11/09 |
| CHECKED:                          | DATE:            |
| SCALE: NTS                        | SHEET 1 OF 3     |
| DRAWING NUMBER                    | ISSUE            |