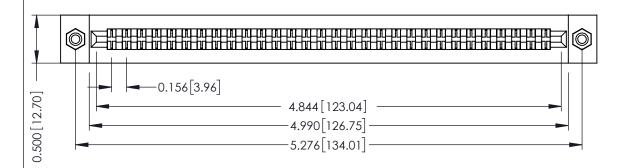

**Mounting Option** #4-40 Unified Threaded Inserts **Contact Detail** 

Wire Wrap .046x.013(1.17x0.33) - Tail LG=.520(13.21) .156 [3.96] Contact Spacing x .200 [5.08] Row Spacing