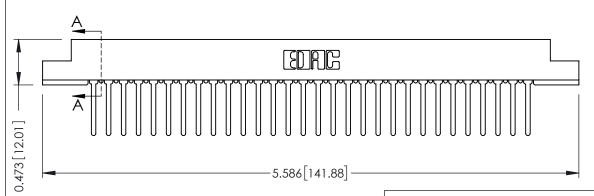

## **SECTION A-A**

## **See Accompanying Pages for:**

- **Contact Bend Details**
- **Mounting Options**

307 / 357 Card Edge Connector Part Number: 357-060-442-208

YOUR CONNECTION TO QUALITY & SERVICE

| ACAD REFERENCE NO. 307 ENG MASTER |                  |
|-----------------------------------|------------------|
| DRAWN: J.LEE                      | DATE: AUG. 11/09 |
| CHECKED:                          | DATE:            |
| SCALE: NTS                        | SHEET 1 OF 3     |
| DRAWING NUMBER                    | ISSUE            |