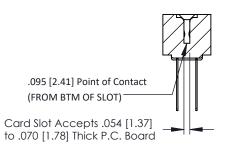

**Mounting Option** #4-40 Unified Threaded Inserts **Contact Detail** 

Wire Wrap .046x.013(1.17x0.33) - Tail LG=.520(13.21) .156 [3.96] Contact Spacing x .200 [5.08] Row Spacing