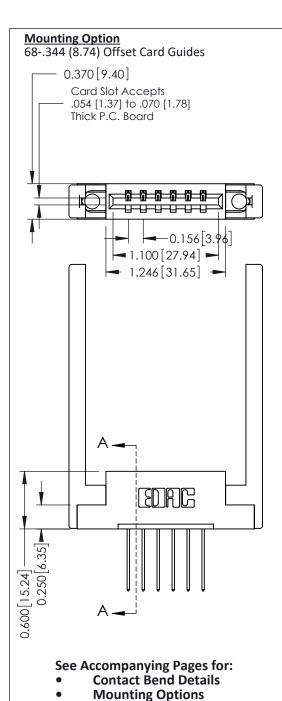

**Contact Detail** 

542-Wire Wrap .025 Sq.(0.64 Sq.) - Tail LG=.645(16.38) .156 [3.96] Contact Spacing x .200 [5.08] Row Spacing

THIS IS A C.A.D. GENERATED DRAWING DO NOT MAKE MANUAL REVISIONS TO MASTER.

ISSUE NUMBER ORIGINAL 1

337 / 387 Series Card Edge Connector Part Number: 387-006-542-168

**EDAC INC** TORONTO, ONTARIO CANADA

THESE DRAWINGS AND SPECIFICATIONS ARE THE PROPERTY OF EDAC INC., AND SHALL NOT BE REPRODUCED, OR COPIED OR USED AS THE BASIS FOR THE MANUFACTURE OR SALE OF APPARATUS WITHOUT WRITTEN PERMISSION.

| DRAWN: J.LEE   | DATE: OCT. 06/09 |               |  |
|----------------|------------------|---------------|--|
| CHECKED:       | DATE:            |               |  |
| SCALE: NTS     | SHEET            | 1 <b>OF</b> 3 |  |
| DRAWING NUMBER |                  | ISSUE         |  |
| 337 Assembly   |                  | 1             |  |