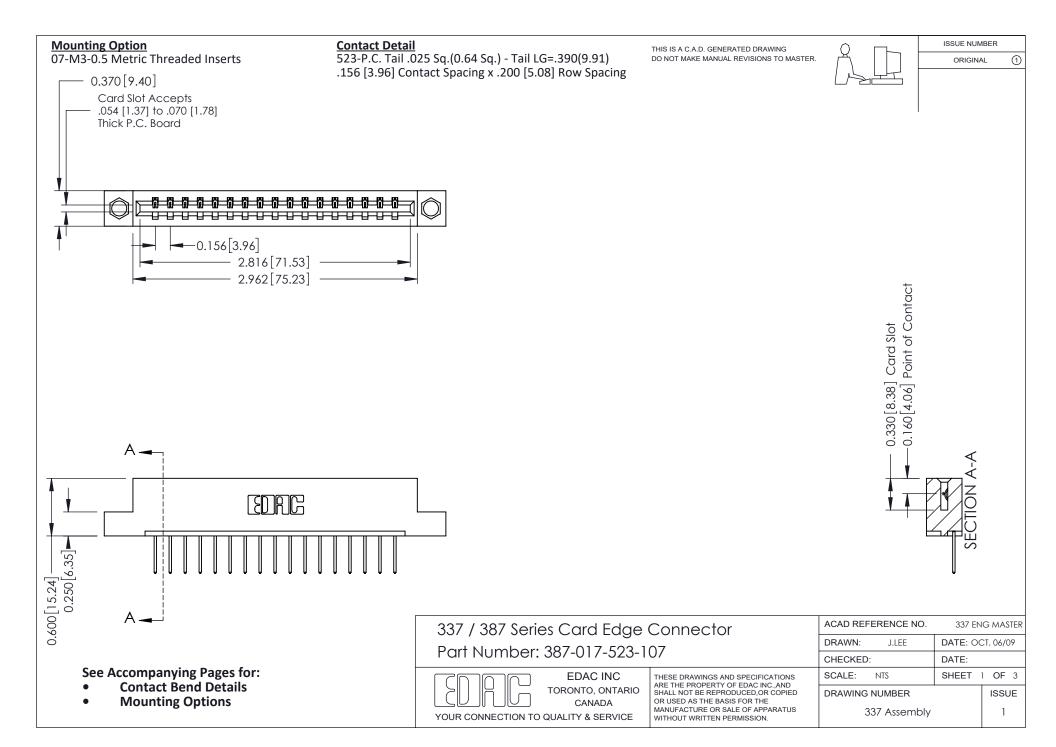

ISSUE NUMBER

ORIGINAL

1

| 337 / 387 Series Card Edge Connector<br>Contact Bend Detail           |                                                                                                                                                                                                  | ACAD REFERENCE NO. 337 E |                  | G MASTER      |
|-----------------------------------------------------------------------|--------------------------------------------------------------------------------------------------------------------------------------------------------------------------------------------------|--------------------------|------------------|---------------|
|                                                                       |                                                                                                                                                                                                  | DRAWN: J.LEE             | DATE: OCT. 06/09 |               |
|                                                                       |                                                                                                                                                                                                  | CHECKED: DATE:           |                  |               |
| EDAC INC TORONTO, ONTARIO CANADA YOUR CONNECTION TO QUALITY & SERVICE | THESE DRAWINGS AND SPECIFICATIONS ARE THE PROPERTY OF EDAC INC.,AND SHALL NOT BE REPRODUCED, OR COPIED OR USED AS THE BASIS FOR THE MANUFACTURE OR SALE OF APPARATUS WITHOUT WRITTEN PERMISSION. | SCALE: NTS               | SHEET            | 2 <b>OF</b> 3 |
|                                                                       |                                                                                                                                                                                                  | DRAWING NUMBER           |                  | ISSUE         |
|                                                                       |                                                                                                                                                                                                  | 337 Assembly             |                  | 1             |