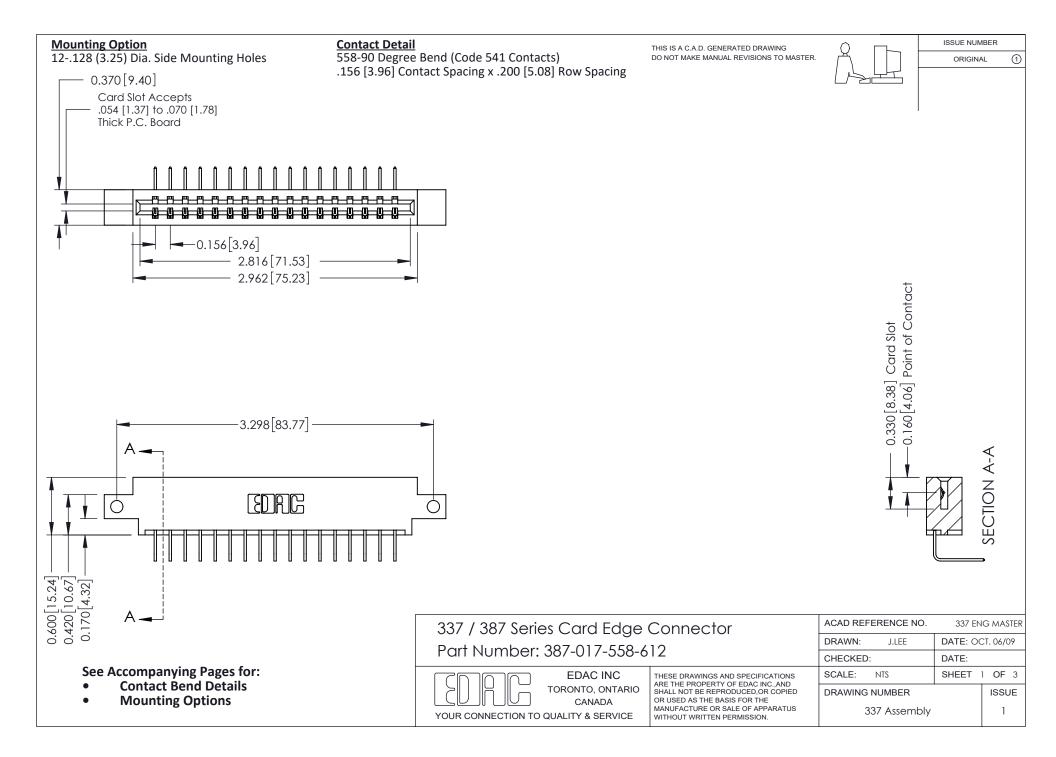

ISSUE NUMBER

ORIGINAL

1

| 337 / 387 Series Card Edge Connector<br>Contact Bend Detail           |                                                                                                                                                                                                  | ACAD REFERENCE NO. 337 E |                  | G MASTER      |
|-----------------------------------------------------------------------|--------------------------------------------------------------------------------------------------------------------------------------------------------------------------------------------------|--------------------------|------------------|---------------|
|                                                                       |                                                                                                                                                                                                  | DRAWN: J.LEE             | DATE: OCT. 06/09 |               |
|                                                                       |                                                                                                                                                                                                  | CHECKED: DATE:           |                  |               |
| EDAC INC TORONTO, ONTARIO CANADA YOUR CONNECTION TO QUALITY & SERVICE | THESE DRAWINGS AND SPECIFICATIONS ARE THE PROPERTY OF EDAC INC.,AND SHALL NOT BE REPRODUCED, OR COPIED OR USED AS THE BASIS FOR THE MANUFACTURE OR SALE OF APPARATUS WITHOUT WRITTEN PERMISSION. | SCALE: NTS               | SHEET            | 2 <b>OF</b> 3 |
|                                                                       |                                                                                                                                                                                                  | DRAWING NUMBER           |                  | ISSUE         |
|                                                                       |                                                                                                                                                                                                  | 337 Assembly             |                  | 1             |