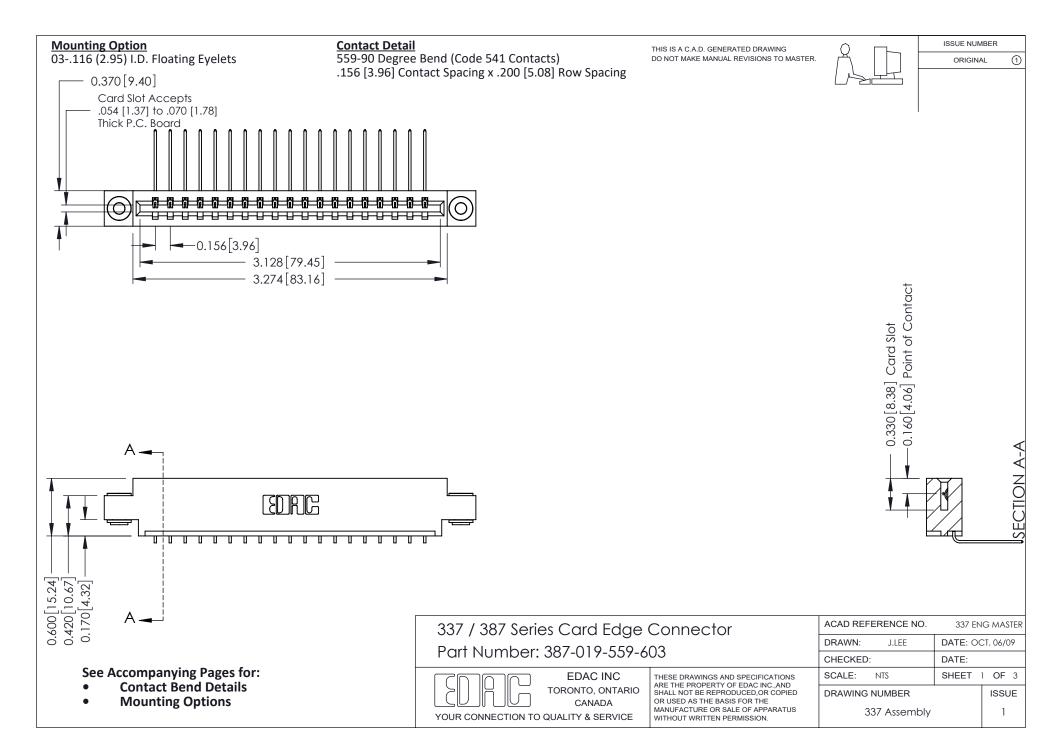

ISSUE NUMBER

ORIGINAL

1



| 337 / 387 Series Card Edge Connector<br>Contact Bend Detail           |                                                                                                                                                                                                  | ACAD REFERENCE NO. 337 E |                  | G MASTER      |
|-----------------------------------------------------------------------|--------------------------------------------------------------------------------------------------------------------------------------------------------------------------------------------------|--------------------------|------------------|---------------|
|                                                                       |