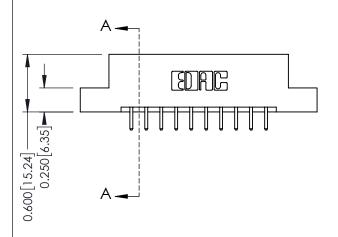

## **Mounting Option**

02-.128 (3.25) Dia. Mounting Holes

**Contact Detail** 

520-P.C. Tail .030x.018(0.76x0.46) - Tail LG=.175(4.45) .156 [3.96] Contact Spacing x .200 [5.08] Row Spacing

THIS IS A C.A.D. GENERATED DRAWING DO NOT MAKE MANUAL REVISIONS TO MASTER.

ISSUE NUMBER

ORIGINAL

1

**See Accompanying Pages for:** 

- **Contact Bend Details**
- **Mounting Options**

| 337 / 387 Series Card Edge Connector |
|--------------------------------------|
| Part Number: 387-020-520-202         |