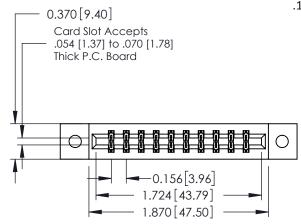

## **Mounting Option**

02-.128 (3.25) Dia. Mounting Holes

**Contact Detail** 

520-P.C. Tail .030x.018(0.76x0.46) - Tail LG=.175(4.45) .156 [3.96] Contact Spacing x .200 [5.08] Row Spacing

THIS IS A C.A.D. GENERATED DRAWING DO NOT MAKE MANUAL REVISIONS TO MASTER.

ISSUE NUMBER

ORIGINAL

1

**See Accompanying Pages for:** 

- **Contact Bend Details**
- **Mounting Options**

| 337 / 387 Series Card Edge Connector |
|--------------------------------------|
| Part Number: 387-020-520-202         |