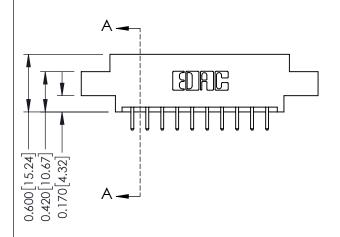

## **Mounting Option**

02-.128 (3.25) Dia. Mounting Holes

**Contact Detail** 

520-P.C. Tail .030x.018(0.76x0.46) - Tail LG=.175(4.45) .156 [3.96] Contact Spacing x .200 [5.08] Row Spacing

THIS IS A C.A.D. GENERATED DRAWING DO NOT MAKE MANUAL REVISIONS TO MASTER.

## **See Accompanying Pages for:**

- **Contact Bend Details**
- **Mounting Options**

| 337 / 387 Series Card Edge Connector |
|--------------------------------------|
| Part Number: 387-020-520-802         |

| ACAD REFERENCE NO. 337 ENG MAST |                  |  |  |
|---------------------------------|------------------|--|--|
| DRAWN: J.LEE                    | DATE: OCT. 06/09 |  |  |
| CHECKED:                        | DATE:            |  |  |
| SCALE: NTS                      | SHEET 1 OF 3     |  |  |
| DRAWING NUMBER                  | ISSUE            |  |  |
| 337 Assembly                    | 1                |  |  |