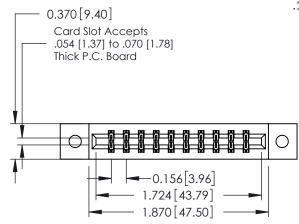

## **See Accompanying Pages for:**

- **Contact Bend Details**
- **Mounting Options**

| 337 / 387 Series Card Edge Connector |
|--------------------------------------|
| Part Number: 387-020-520-802         |

| ACAD REFERENCE NO. 337 ENG MAST |                  |  |  |
|---------------------------------|------------------|--|--|
| DRAWN: J.LEE                    | DATE: OCT. 06/09 |  |  |
| CHECKED:                        | DATE:            |  |  |
| SCALE: NTS                      | SHEET 1 OF 3     |  |  |
| DRAWING NUMBER                  | ISSUE            |  |  |
| 337 Assembly                    | 1                |  |  |