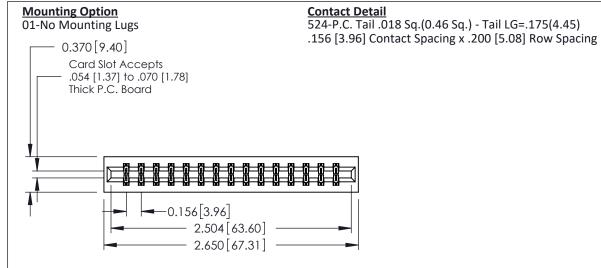

THIS IS A C.A.D. GENERATED DRAWING DO NOT MAKE MANUAL REVISIONS TO MASTER.

ISSUE NUMBER

ORIGINAL

1

0.330 [8.38] Card Slot 0.160 [4.06] Point of Contact

0.600 [15.24]

**See Accompanying Pages for:** 

- **Contact Bend Details**
- **Mounting Options**