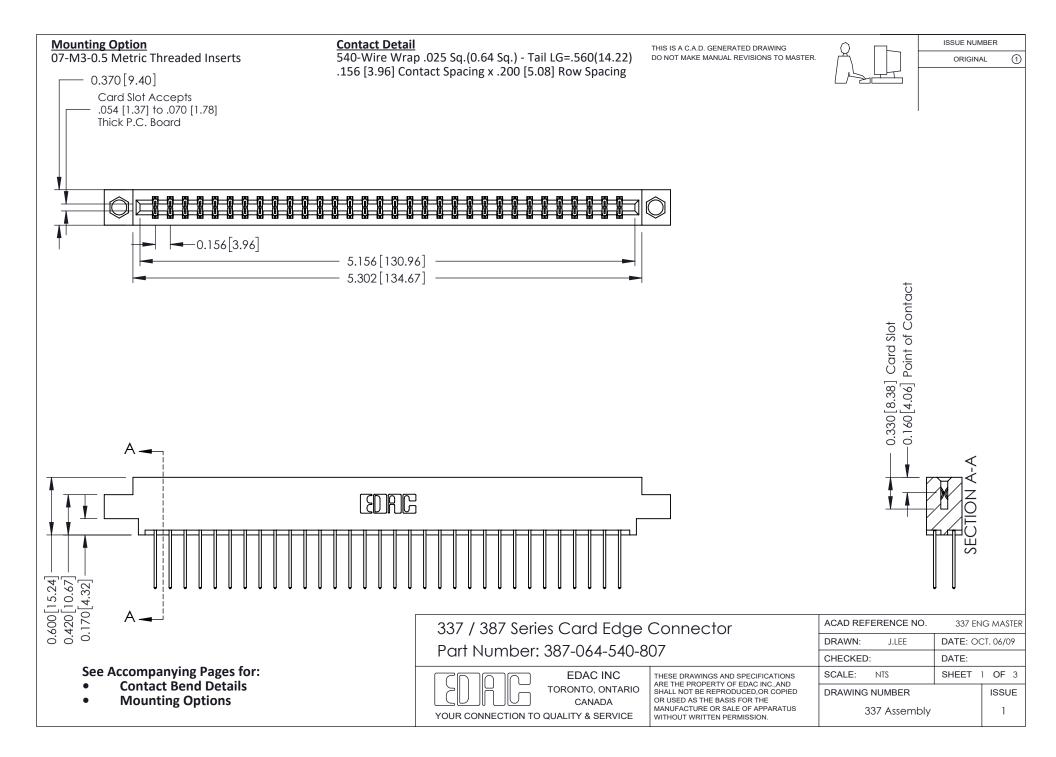

ISSUE NUMBER

ORIGINAL

1

| 337 / 387 Series Card Edge Connector<br>Contact Bend Detail           |                                                                                                                                                                                                  | ACAD REFERENCE NO. 337 E |                  | G MASTER      |
|-----------------------------------------------------------------------|--------------------------------------------------------------------------------------------------------------------------------------------------------------------------------------------------|--------------------------|------------------|---------------|
|                                                                       |                                                                                                                                                                                                  | DRAWN: J.LEE             | DATE: OCT. 06/09 |               |
|                                                                       |                                                                                                                                                                                                  | CHECKED: DATE:           |                  |               |
| EDAC INC TORONTO, ONTARIO CANADA YOUR CONNECTION TO QUALITY & SERVICE | THESE DRAWINGS AND SPECIFICATIONS ARE THE PROPERTY OF EDAC INC.,AND SHALL NOT BE REPRODUCED, OR COPIED OR USED AS THE BASIS FOR THE MANUFACTURE OR SALE OF APPARATUS WITHOUT WRITTEN PERMISSION. | SCALE: NTS               | SHEET            | 2 <b>OF</b> 3 |
|                                                                       |                                                                                                                                                                                                  | DRAWING NUMBER           |                  | ISSUE         |
|                                                                       |                                                                                                                                                                                                  | 337 Assembly             |                  | 1             |