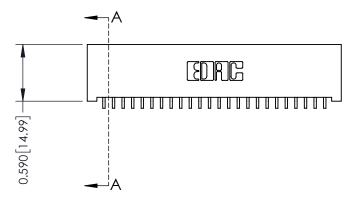

0.410[10.41] **SECTION A-A** 

## **See Accompanying Pages for:**

- **Contact Bend Details**
- **Mounting Options**

| 342 / 392 Card Edge Connector |
|-------------------------------|
| Part Number: 392-024-559-101  |

|   | ACAD REFERENCE NO | 342 ENG MASTER   |
|---|-------------------|------------------|
|   | DRAWN: J.LEE      | DATE: OCT. 06/09 |
|   | CHECKED:          | DATE:            |
|   | SCALE: NTS        | SHEET 1 OF 3     |
| ) | DRAWING NUMBER    | ISSUE            |