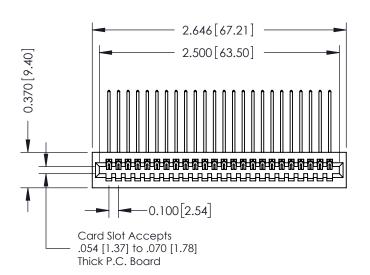

## **See Accompanying Pages for:**

- **Contact Bend Details**
- **Mounting Options**

| 342 / 392 Card Edge Connector |
|-------------------------------|
| Part Number: 392-024-559-101  |

|   | ACAD REFERENCE NO | 342 ENG MASTER   |
|---|-------------------|------------------|
|   | DRAWN: J.LEE      | DATE: OCT. 06/09 |
|   | CHECKED:          | DATE:            |
|   | SCALE: NTS        | SHEET 1 OF 3     |
| ) | DRAWING NUMBER    | ISSUE            |