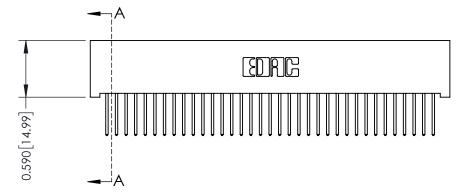

342 ENG MASTER J.LEE DATE: OCT. 06/09 SHEET 1 OF 3 NTS

342 Assembly

THIS IS A C.A.D. GENERATED DRAWING DO NOT MAKE MANUAL REVISIONS TO MASTER. ISSUE NUMBER

ORIGINAL

1

| 342 / 392 Series Card Edge Connector<br>Contact Bend Detail |                                                                                                                                     | ACAD REFERENCE NO. 342 ENG MASTER |             |          |          |
|-------------------------------------------------------------|-------------------------------------------------------------------------------------------------------------------------------------|-----------------------------------|-------------|----------|----------|
|                                                             |                                                                                                                                     | DRAWN:                            | J.LEE       | DATE: OC | T. 06/09 |
|                                                             |                                                                                                                                     | CHECKED:                          |             | DATE:    |          |
| EDAC INC                                                    | ARE THE PROPERTY OF EDAC INC.,AND — SHALL NOT BE REPRODUCED,OR COPIED OR USED AS THE BASIS FOR THE MANUFACTURE OR SALE OF APPARATUS | SCALE:                            | NTS         | SHEET :  | 2 OF 3   |
| TORONTO, ONTARIO                                            |                                                                                                                                     | DRAWING                           | NUMBER      |          | ISSUE    |
| YOUR CONNECTION TO QUALITY & SERVICE                        |                                                                                                                                     | 3                                 | 42 Assembly |          | 1        |