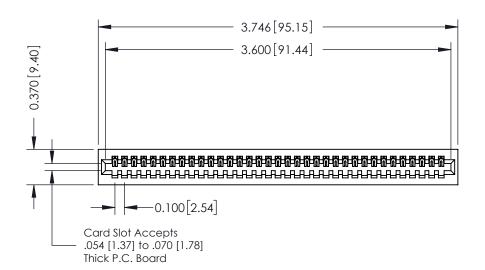

## **See Accompanying Pages for:**

- **Contact Bend Details**
- **Mounting Options**

| 342 / 392 Card Edge Connector |
|-------------------------------|
| Part Number: 392-035-523-101  |

YOUR CONNECTION TO QUALITY & SERVICE

342 ENG MASTER J.LEE DATE: OCT. 06/09 SHEET 1 OF 3 NTS

342 Assembly

THIS IS A C.A.D. GENERATED DRAWING DO NOT MAKE MANUAL REVISIONS TO MASTER. ISSUE NUMBER

ORIGINAL

1

| 342 / 392 Series Card Edge Connector<br>Contact Bend Detail |                                                                                                                                     | ACAD REFERENCE NO. 342 ENG MASTER |             |          |          |
|-------------------------------------------------------------|-------------------------------------------------------------------------------------------------------------------------------------|-----------------------------------|-------------|----------|----------|
|                                                             |                                                                                                                                     | DRAWN:                            | J.LEE       | DATE: OC | T. 06/09 |
|                                                             |                                                                                                                                     | CHECKED:                          |             | DATE:    |          |
| EDAC INC                                                    | ARE THE PROPERTY OF EDAC INC.,AND — SHALL NOT BE REPRODUCED,OR COPIED OR USED AS THE BASIS FOR THE MANUFACTURE OR SALE OF APPARATUS | SCALE:                            | NTS         | SHEET :  | 2 OF 3   |
| TORONTO, ONTARIO                                            |                                                                                                                                     | DRAWING                           | NUMBER      |          | ISSUE    |
| YOUR CONNECTION TO QUALITY & SERVICE                        |                                                                                                                                     | 3                                 | 42 Assembly |          | 1        |