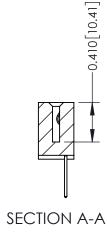

| 342 / 392 Series Card Edge Connector<br>Contact Bend Detail |                                                                                                                                                                                                 | ACAD REFERENCE NO. 342 ENG MASTER |             |          |          |
|-------------------------------------------------------------|-------------------------------------------------------------------------------------------------------------------------------------------------------------------------------------------------|-----------------------------------|-------------|----------|----------|
|                                                             |                                                                                                                                                                                                 | DRAWN:                            | J.LEE       | DATE: OC | T. 06/09 |
|                                                             |                                                                                                                                                                                                 | CHECKED:                          |             | DATE:    |          |
| EDAC INC                                                    | THESE DRAWINGS AND SPECIFICATIONS ARE THE PROPERTY OF EDAC INC.,AND SHALL NOT BE REPRODUCED,OR COPIED OR USED AS THE BASIS FOR THE MANUFACTURE OR SALE OF APPARATUS WITHOUT WRITTEN PERMISSION. | SCALE:                            | NTS         | SHEET :  | 2 OF 3   |
| TORONTO, ONTARIO                                            |                                                                                                                                                                                                 | DRAWING                           | NUMBER      |          | ISSUE    |
| YOUR CONNECTION TO QUALITY & SERVICE                        |                                                                                                                                                                                                 | 3                                 | 42 Assembly |          | 1        |