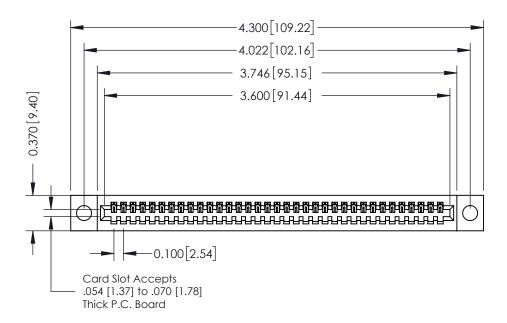

342 Assembly

J.LEE

SHEET 1 OF 3

342 ENG MASTER

DATE: OCT. 06/09

THIS IS A C.A.D. GENERATED DRAWING DO NOT MAKE MANUAL REVISIONS TO MASTER. ISSUE NUMBER

ORIGINAL

1