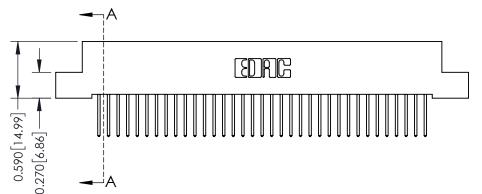

| 342 / 392 Series Card Edge Connector<br>Contact Bend Detail |                                                                                                                                                                                                 | ACAD REFERENCE NO. 342 ENG MASTER |             |          |          |
|-------------------------------------------------------------|-------------------------------------------------------------------------------------------------------------------------------------------------------------------------------------------------|-----------------------------------|-------------|----------|----------|
|                                                             |                                                                                                                                                                                                 | DRAWN:                            | J.LEE       | DATE: OC | T. 06/09 |
|                                                             |                                                                                                                                                                                                 | CHECKED:                          |             | DATE:    |          |
| EDAC INC                                                    | THESE DRAWINGS AND SPECIFICATIONS ARE THE PROPERTY OF EDAC INC.,AND SHALL NOT BE REPRODUCED,OR COPIED OR USED AS THE BASIS FOR THE MANUFACTURE OR SALE OF APPARATUS WITHOUT WRITTEN PERMISSION. | SCALE:                            | NTS         | SHEET :  | 2 OF 3   |
| TORONTO, ONTARIO                                            |                                                                                                                                                                                                 | DRAWING                           | NUMBER      |          | ISSUE    |
| YOUR CONNECTION TO QUALITY & SERVICE                        |                                                                                                                                                                                                 | 3                                 | 42 Assembly |          | 1        |